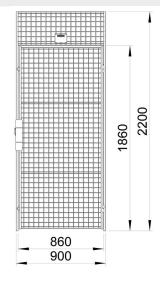

#### **Door Dimensions**

Height (mm)Dooropening height (mm)width (mm)22001860900

Mesh size: 50x50 mm, tube doorblade 30x20x1,5 mm, wire 5x5 mm, without threshold. Standard colour is grey RAL7037 any colour of your choice or galvanized finish can be offered on request.