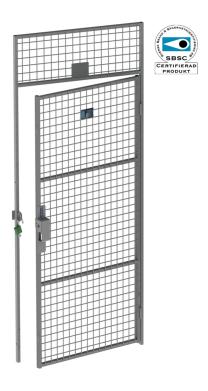

## **Door UX 500 Padlock**

The Troax Safe UX500 door is designed to be used togheter with the mesh panel UX 550 system and is suitable for storage areas in need of highest level of protection and is part of a system with specially adapted installation fittings. The System has been tested and approved by the Swedish Theft Prevention Association (SSF) and is used in areas which are particularly susceptible to break-in attempts. The door leaf has a 30x20 mm steel tube frame and two horizontal tubes to create strength and stability. The 50x50 mesh aperture also makes it virtually impossible for a hand to reach through the mesh. Doors are supplied pre-assembled, ready for installation.