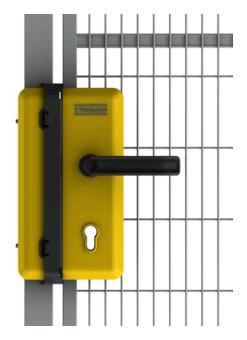

# EC LOCK INTEGRATED SWITCH

The handle/handle version of the Safe Escape lock makes it possible to mount a proximity safety switch inside the lock for a standard version of a Euro cylinder lock. It saves time during installation as there is no need for any additional brackets to fit the safety switches.

#### Euro Cylinder from Troax

**Keyed Alike:** All cylinders in a set can be unlocked using the same key. All locks with identical cylinder must be ordered together in one shipment and cannot be supplemented with additional keys or cylinders later on. Each cylinder is delivered with three keys.