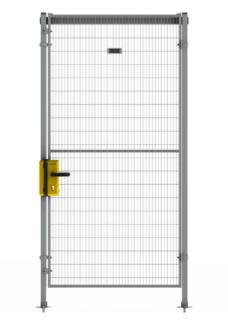

switch inside the lock for a standard version of a Euro cylinder lock. It saves time during installation as there is no need for any additional brackets to fit the safety switches.



## VARIANTS

Art. Nr

Components

#### 36905740

Kit 5740 EC

#### Euro Cylinder from Troax

**Keyed Alike:** All cylinders in a set can be unlocked using the same key. All locks with identical cylinder must be ordered together in one shipment and cannot be supplemented with additional keys or cylinders later on. Each cylinder is delivered with three keys.

Keyed Different: Each lock and cylinder have unique keys. Each cylinder is delivered with three keys.

#### **ASSEMBLY INSTRUCTIONS**





## ACCESSORIES



SAFETY SWITCHES FOR SAFE ESCAPE LOCK

## **COMBINE WITH**





SINGLE HINGED DOOR

#### IMAGES