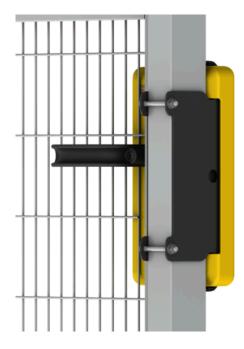

# EC LOCK INTEGRATED SWITCH

The handle/handle version of the Safe Escape lock makes it possible to mount a proximity safety switch inside the lock for a standard version of a Euro cylinder lock. It saves time during installation as there is no need for any additional brackets to fit the safety switches.

## ACCESSORIES

SAFETY SWITCHES FOR SAFE ESCAPE LOCK