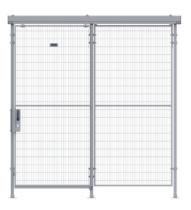

# **COMBINE WITH**

DOUBLE SLIDING DOOR

DOUBLE HINGED DOOR

SINGLE HINGED DOOR

DOUBLE RAIL SLIDING DOOR

SLIDING DOOR ON TELESCOPIC TELESCOPIC LINEAR SLIDING SINGLE SLIDING WHEELS SINGLE SLIDING HINGED DOOR DOOR DOOR