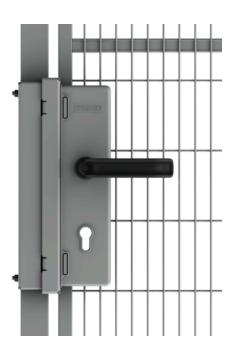

#### **EURO CYLINDER LOCK**

The cylinder lock is a strong metal locking tube equipped with a lock from SSF. The locking tube and the striking plate are reinforced with a welded steel cover to reduce the risk of tampering. The addition of hooks make it impossible to open the door by pulling it sideways. There are a range of profile cylinders available; double or single sided with same or different locking options. The Cylinder Lock can be supplied pre-assembled on our single hinged doors, or supplied as parts in a kit for mounting on site.

#### **Euro Cylinder from Troax**

**Keyed Alike:** All cylinders in a set can be unlocked using the same key. All locks with identical cylinder must be ordered together in one shipment and cannot be supplemented with additional keys or cylinders later on. Each cylinder is delivered with three keys.

Keyed Different: Each lock and cylinder have unique keys. Each cylinder is delivered with three keys.