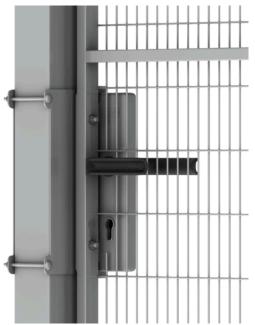

#### **EURO CYLINDER LOCK**

The cylinder lock is a strong metal locking tube equipped with a lock from SSF. The locking tube and the striking plate are reinforced with a welded steel cover to reduce the risk of tampering. The addition of hooks make it impossible to open the door by pulling it sideways. There are a range of profile cylinders available; double or single sided with same or different locking options. The Cylinder Lock can be supplied pre-assembled on our single hinged doors, or supplied as parts in a kit for mounting on site.

#### **Euro Cylinder from Troax**

**Keyed Alike:** All cylinders in a set can be unlocked using the same key. All locks with identical cylinder must be ordered together in one shipment and cannot be supplemented with additional keys or cylinders later on. Each cylinder is delivered with three keys.