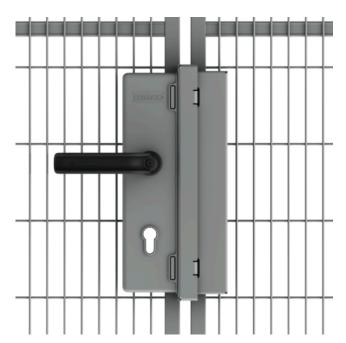

#### **EURO CYLINDER LOCK**

The cylinder lock is a strong metal locking tube equipped with a lock from SSF. The locking tube and the striking plate are reinforced with a welded steel cover to reduce the risk of tampering. The addition of hooks make it impossible to open the door by pulling it sideways. There are a range of profile cylinders available; double or single sided with same or different locking options. The Cylinder Lock can be supplied pre-assembled on our single hinged doors, or supplied as parts in a kit for mounting on site.

#### **Euro Cylinder from Troax**

**Keyed Alike:** All cylinders in a set can be unlocked using the same key. All locks with identical cylinder must be ordered together in one shipment and cannot be supplemented with additional keys or cylinders later on. Each cylinder is delivered with three keys.