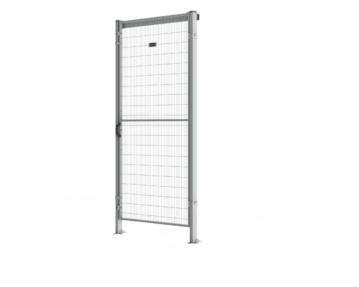

### **COMBINE WITH**

SINGLE HINGED DOOR

SINGLE SLIDING DOOR

DOUBLE SLIDING DOOR

|  |  | _ |  | _ | <br>_ | _ | _ |  |  |   | _ |   | l |   |
|--|--|---|--|---|-------|---|---|--|--|---|---|---|---|---|
|  |  |   |  |   |       |   |   |  |  |   |   |   |   |   |
|  |  |   |  |   |       |   |   |  |  |   |   |   |   | 1 |
|  |  |   |  |   | _     |   |   |  |  |   | _ | ) |   | Į |
|  |  |   |  |   |       |   |   |  |  |   |   | • |   |   |
|  |  |   |  |   |       |   |   |  |  | + | _ |   |   |   |
|  |  |   |  |   |       |   |   |  |  |   |   |   |   |   |