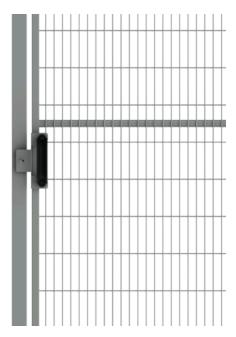

## **MAGNETIC LOCK**

The Magnetic lock has a strong plastic handle mounted on a bracket that easily mounts to the door blade panel with just two bolts. The magnet will hold the door in a closed position. To make sure that the power going to the machine is cut when opened, the door will also be equipped with a safety switch. We offer brackets for switches that fit a variety of safety switches and can be easily mounted on the door..

### VARIANTS

Art. Nr

36906400

36906410

Components

Kit 6400 Magnetic lock

Kit 6410 Magnetic lock