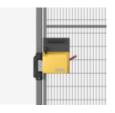

## **SAFETY SWITCHES**

At Troax, we offer a broad variety of Safety Switches from various brands that can be pre-mounted on the door, or supplied from us together with your machine guarding solution. The result of your risk assessment will determine the required performance level for your safety control system. Your choice of safety switch is dependent on the risk assessment and the performance level required for the specific process.

## **COMBINE WITH**

SAFE LOCK

BRACKETS FOR SAFETY SWITCHES