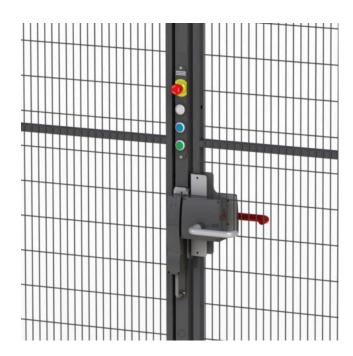

### SCHMERSAL AZM201

The AZM201 is a monitored guard locking system with an easy and intuitive operation. With self-monitoring series-wiring of 31 sensors and 3 LEDs to show operating conditions, it's suitable for environments with high safety requirements. Equipped with a one-hand escape release exit that functions even when it is de-energized. With a special Troax bracket, the AZM201 can be easily fitted to both hinged- and sliding doors. The lock complies with Performance Level e (Guard Locked) in accordance with EN ISO 13849-1 or SIL3 in accordance with EN 62061. The AZM201 can be ordered via Troax and preassembled on your single hinged door, or we can supply the bracket to fit your choice of AZM-version.