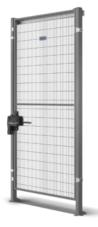

### SCHMERSAL AZM201

The AZM201 is a monitored guard locking system with an easy and intuitive operation. With self-monitoring series-wiring of 31 sensors and 3 LEDs to show operating conditions, it's suitable for environments with high safety requirements. Equipped with a one-hand escape release exit that functions even when it is de-energized. With a special Troax bracket, the AZM201 can be easily fitted to both hinged- and sliding doors. The lock complies with Performance Level e (Guard Locked) in accordance with EN ISO 13849-1 or SIL3 in accordance with EN 62061. The AZM201 can be ordered via Troax and preassembled on your single hinged door, or we can supply the bracket to fit your choice of AZM-version.