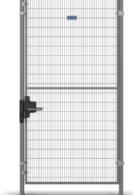

### SCHMERSAL AZM201

The AZM201 is a monitored guard locking system with an easy and intuitive operation. With self-monitoring series-wiring of 31 sensors and 3 LEDs to show operating conditions, it's suitable for environments with high safety requirements. Equipped with a one-hand escape release exit that functions even when it is de-energized. With a special Troax bracket, the AZM201 can be easily fitted to both hinged- and sliding doors. The lock complies with Performance Level e (Guard Locked) in accordance with EN ISO 13849-1 or SIL3 in accordance with EN 62061. The AZM201 can be ordered via Troax and preassembled on your single hinged door, or we can supply the bracket to fit your choice of AZM-version.