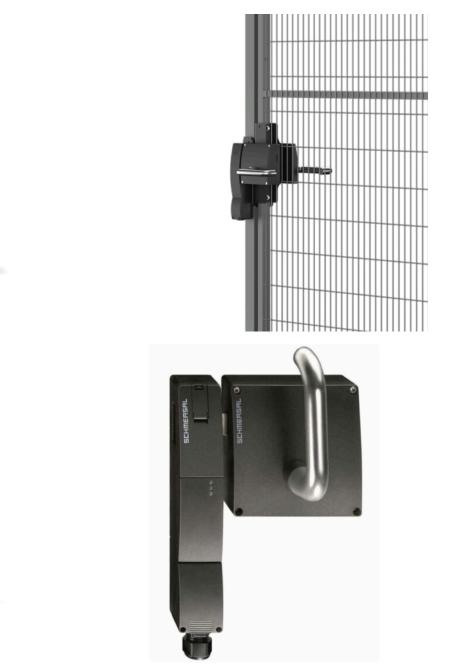

### SCHMERSAL AZM201

The AZM201 is a monitored guard locking system with an easy and intuitive operation. With self-monitoring series-wiring of 31 sensors and 3 LEDs to show operating conditions, it's suitable for environments with high safety requirements. Equipped with a one-hand escape release exit that functions even when it is de-energized. With a special Troax bracket, the AZM201 can be easily fitted to both hinged- and sliding doors. The lock complies with Performance Level e (Guard Locked) in accordance with EN ISO 13849-1 or SIL3 in accordance with EN 62061. The AZM201 can be ordered via Troax and preassembled on your single hinged door, or we can supply the bracket to fit your choice of AZM-version.