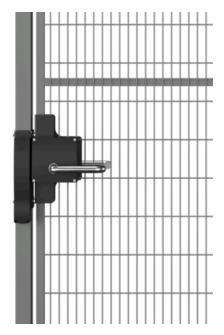

### SCHMERSAL AZM201

The AZM201 is a monitored guard locking system with an easy and intuitive operation. With self-monitoring series-wiring of 31 sensors and 3 LEDs to show operating conditions, it's suitable for environments with high safety requirements. Equipped with a one-hand escape release exit that functions even when it is de-energized. With a special Troax bracket, the AZM201 can be easily fitted to both hinged- and sliding doors. The lock complies with Performance Level e (Guard Locked) in accordance with EN ISO 13849-1 or SIL3 in accordance with EN 62061. The AZM201 can be ordered via Troax and preassembled on your single hinged door, or we can supply the bracket to fit your choice of AZM-version.