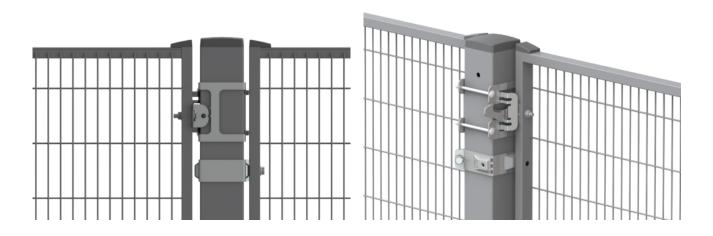

## **STRONG DOOR**

Troax Strong Door is built with our most robust machine guarding products, ST30 mesh panel and 80x80 posts. This door is tested and withstands an impact of 3000 joules equipped with a Safe Lock and Kit Strong Fix Secure Door. If anything hits the door from the inside the hook will catch it, but the door will not be blocked when it is opened from the outside in a normal way. Troax machine guard systems are so versatile that you can convert a standard wall panel in your system to a door, just by adding our door kits. Standard opening width is approximately 500-1,500 mm.

## **VARIANTS**

| Art. Nr  | Components                 |
|----------|----------------------------|
| 36908155 | Kit Strong Fix Secure door |
| 36908150 | Kit 8150 Hinged door       |