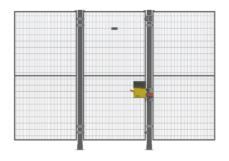

## **STRONG DOOR**

Troax Strong Door is built with our most robust machine guarding products, ST30 mesh panel and 80x80 posts. This door is tested and withstands an impact of 3000 joules equipped with a Safe Lock and Kit Strong Fix Secure Door. If anything hits the door from the inside the hook will catch it, but the door will not be blocked when it is opened from the outside in a normal way. Troax machine guard systems are so versatile that you can convert a standard wall panel in your system to a door, just by adding our door kits. Standard opening width is approximately 500-1,500 mm.