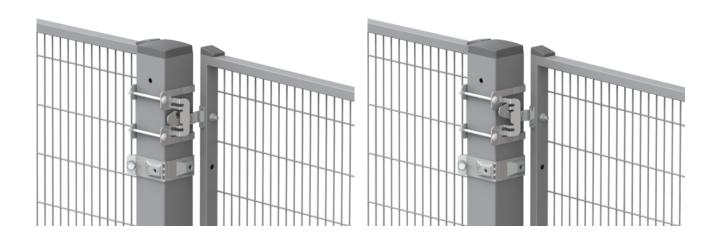

## **STRONG DOOR**

Troax Strong Door is built with our most robust machine guarding products, ST30 mesh panel and 80x80 posts. This door is tested and withstands an impact of 3000 joules equipped with a Safe Lock and Kit Strong Fix Secure Door. If anything hits the door from the inside the hook will catch it, but the door will not be blocked when it is opened from the outside in a normal way. Troax machine guard systems are so versatile that you can convert a standard wall panel in your system to a door, just by adding our door kits. Standard opening width is approximately 500-1,500 mm.

## **VARIANTS**

| Art. Nr  | Components                 |
|----------|----------------------------|
| 36908155 | Kit Strong Fix Secure door |
| 36908150 | Kit 8150 Hinged door       |