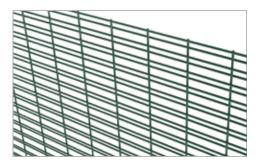

## Panels

The Securifor 4D system's unique feature of front and back alternating wires offers excellent rigidity for high security environments.

## High rigidity

Securifor 4D is the ultimate in heavy weldmesh panel fencing when the highest degree of security is needed. With individual alternating wires (1/1) the panel is 10 times stronger than a flat panel.

#### Panel Securifor 4D

Mesh pattern (H x W): Securifor 4D has a standard mesh of 12,7 x 76,2 mm and standard wire diameters of 4mm.

| 1                |      |          |      |     |
|------------------|------|----------|------|-----|
| - T-             | -    |          |      |     |
|                  | 1-1  | -        |      |     |
| 4.3%             | 1994 |          | ~    |     |
| 4.40             | 100  |          | -    | -   |
| 9296             | 1-1  | ~F       |      |     |
| -                | 3-21 | 2        |      | _   |
| 35.75            | 3-31 | ~        | -    | ~   |
| 1                | 30.3 | 0000     | 2.1  | ~1  |
|                  | -    | - P      | S.P  | 200 |
|                  |      | 100      | - 99 |     |
| ccc              |      | Sec. 1   | -    |     |
| 3-24-6           |      |          | -    |     |
| 111              |      |          | -    |     |
| 8003             |      |          | -    | -   |
| 1301             | 572  | $\sim r$ |      |     |
| 300              | 222  | $\sim$   |      |     |
| CO.C.            | 200  | 2-2-6    | -    | -   |
| 1.000            | 120  | 2        |      |     |
|                  |      |          |      |     |
| Socurifor AD 1/1 |      |          |      |     |