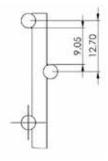

#### Technical drawing

#### Securifor 4D-1/1

#### Panel Securifor 4D

Mesh pattern (H x W): Securifor 4D has a standard mesh of 12,7 x 76,2 mm and standard wire diameters of 4mm.

| 1                |      |          |      |     |
|------------------|------|----------|------|-----|
| - T-             | -    |          |      |     |
|                  | 1-1  | -        |      |     |
| 4.3%             | 1994 |          | ~    |     |
| 4.40             | 100  |          | -    | -   |
| 9296             | 1-1  | ~F       |      |     |
| -                | 3-21 | 2        |      | _   |
| 35.75            | 3-31 | ~        | -    | ~   |
| 1                | 30.3 | 0000     | 2.1  | ~1  |
|                  | -    | - P      | S.P  | 200 |
|                  |      | 100      | - 99 |     |
| ccc              |      | Sec. 1   | -    |     |
| 3-24-6           |      |          | -    |     |
| 111              |      |          | -    |     |
| 8003             |      |          | -    | -   |
| 1301             | 572  | $\sim r$ |      |     |
| 300              | 222  | $\sim$   |      |     |
| CO.C.            | 200  | 2-2-6    | -    | -   |
| 1.000            | 120  | 2        |      |     |
|                  |      |          |      |     |
| Socurifor AD 1/1 |      |          |      |     |