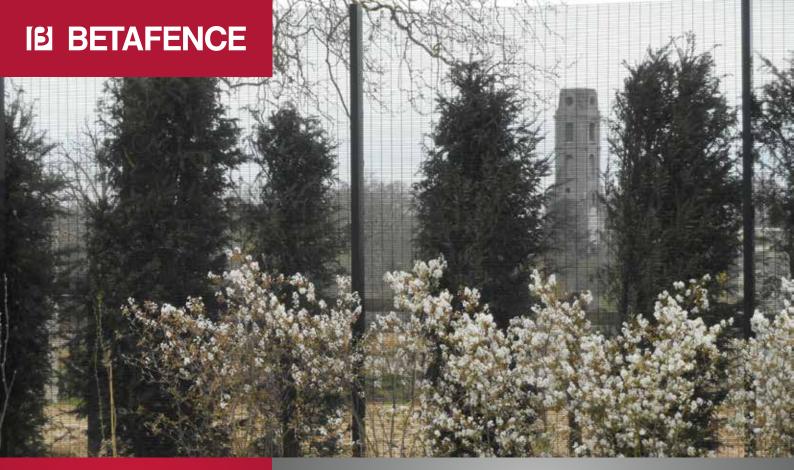

#### Visibility

Securifor 4D offers excellent visibility through the fence, essential for use with CCTV and surveillance systems.

### Discreet

Securifor 4D has a minimal visual impact on the environment due to its sleek & clean design. Our many colour options can be incorporated into an overall look and feel, if required.