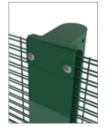

#### Post and fixing systems

Securifor 4D can be installed with three different post types:

#### Rectangular post system

80 x 60 x 2,5 mm or 120 x 60 x 3,0 mm (depending on the post length). The posts have a single row of M8 threaded inserts. The panels are fixed using specific fixators or full length cover plates and oneway bolts.

#### Bekafix Super post system

Lateral fixing of the panels with special metal security clips with bolts. Welded tubular posts (100 x 54 mm) in H-shape with punched holes for positioning/fixing of the panels. Panels are fixed lateral on this post, with special spider fixators and one way bolts. Posts are provided with a plastic cap.

#### Bekasecure post system

The Bekasecure post's design and high yield strength steel provide the ultimate in high security, rigidity and ease of installation. Posts are delivered with a double range of wholes 10 x 20 mm and the panel is secured with a continuous cover plate and specific stainless steel security bolts. The open profile of the post allows for electrical or fibre optic cabling and is closed with specific metal cap. **Profile 1: 140 x 120 x 3 mm Profile 2: 140 x 150 x 5 mm** 