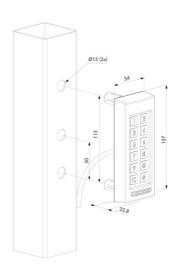

## **TECHNICAL SPECIFICATIONS**

Installation Method Hexagon Screws (HEX 5)

Quick-Fix

Operating Voltage 10V-26V AC/DC
Operating Current 1.0A (with heating)

Power 1,5W (>  $5^{\circ}$ C) + 12W at max heating (< -2 $5^{\circ}$ C)

IP Rating 68

Switching Contact 2x 0-26V AC/DC - 2A

Relays Internal

2x COM-NO-NC

Length Provided Cable 2000 mm

Materials Main Part(s) Powder Coated Aluminium

Resin Encapsulated PCB

Stainless Steel