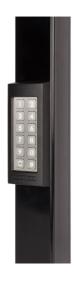

## **SLIMSTONE-2**

https://www.locinox.com/en-gb/accesscontrol/keypads/p00009877

The SlimStone-2 keypad has 2 integrated relays, with a Fail Open and Fail Close contact. These make it easy to connect to Locinox and third-party automation products. This keypad with integrated LED lighting is strong and extremely weather resistant, thanks to integrated heating and IP68 waterproof rating.