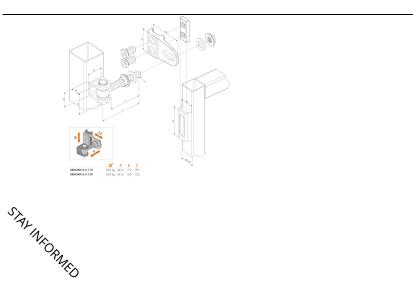

## 180° WELD-ON 4D ADJUSTABLE HINGE Item No. GBMU4D16-

4-way adjustable, hot-dip galvanized 180° hinge. Depth and spacing between gate and post are adjustable after installation. No more left or right swinging gates in stock. Only one gate wing should be produced for both left and right turning gates. The welding parts are available in black steel or zinc plated.

- 180° opening and closing angle
- Eyebolt M16: hot-dip galvanized
- Grip: hot-dip galvanized
- No more left or right swinging gates in stock
- 20 mm adjustability in height
- Only the grip is available in different RAL-colours
- Version Z: U-shaped ear plate and groove plate zinc-plated
- Packed per 50 pieces