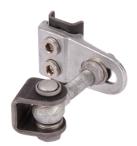

## 180° WELD-ON 4D ADJUSTABLE HINGE Item No. GBMU4D16-

4-way adjustable, hot-dip galvanized 180° hinge. Depth and spacing between gate and post are adjustable after installation. No more left or right swinging gates in stock. Only one gate wing should be produced for both left and right turning gates. The welding parts are available in black steel or zinc plated.

- 180° opening and closing angle
- Eyebolt M16: hot-dip galvanized
- Grip: hot-dip galvanized
- No more left or right swinging gates in stock
- 20 mm adjustability in height
- Only the grip is available in different RAL-colours
- Version Z: U-shaped ear plate and groove plate zinc-plated
- Packed per 50 pieces