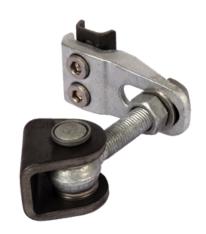

## 4-WAY ADJUSTABLE 180° HINGE

Item No. GBMU4D20-

4-way adjustable, hot-dip galvanized 180° hinge. Depth and spacing between gate and post are adjustable after installation. No more left or right swinging gates in stock. Only one gate wing should be produced for both left and right turning gates. The welding parts are available in black steel or zinc plated.

- 180° opening and closing angle
- Eyebolt: M20 hot-dip galvanised
- Grip: hot-dip galvanized
- No more left or right swinging gates in stock
- 20 mm adjustability in height
- Only the grip is available in different RAL-colours
- Version Z: U-shaped ear plate and groove plate zinc-plated
- Packed per 50 pieces