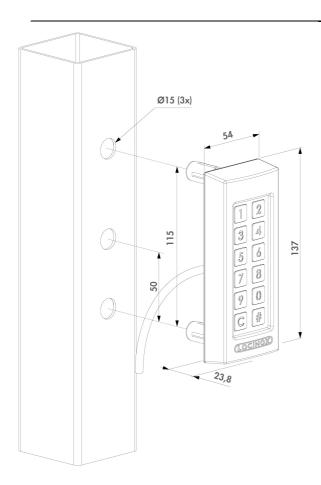

## STRONG, FROST-FREE AND WATERTIGHT KEYPAD WITH INTEGRATED RELAY

Item No. SLIMSTONE-

The SlimStone keypad with integrated led lighting is unique in its kind thanks to its strength. The keypad was developed and tested for use in the most extreme weather conditions. Assembly and mounting are very easy. Thanks to the integrated relay, with a common open and closed contact, both the coupling to Locinox and other automation products and the programming of the SlimStone is very easy.