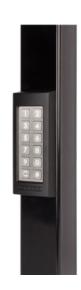

## STRONG, FROST-FREE AND WATERTIGHT KEYPAD WITH INTEGRATED RELAY

Item No. SLIMSTONE-

The SlimStone keypad with integrated led lighting is unique in its kind thanks to its strength. The keypad was developed and tested for use in the most extreme weather conditions. Assembly and mounting are very easy. Thanks to the integrated relay, with a common open and closed contact, both the coupling to Locinox and other automation products and the programming of the SlimStone is very easy.

- IP68 rated Extremely resistant to water and dust
- Aluminium vandal-proof housing with scratch-resistant textured lacquer
- Energy efficient adjustable white led lights
- Highly resistant stainless steel push buttons tested for 1,000,000 pushes and more
- Easy programming of up to 100 user codes
- Frost-free thanks to smart heating
- Tested from -30 up to +85° Celsius
- Time range adjustable between pulse and timer mode (100ms 99s)
- Working voltage keypad from 10 up to 26 Volt AC/DC
- Current: 1.0 A (with heating)
- Consumption: 1,5 W (> 5°C) + 12 W at max heating (< -25°C)
- 2 m connection cable included