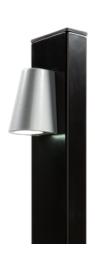

## DESIGN LED-LIGHTING FOR FENCES & GATES

Item No. TRICONE-

Plug & Play design led lighting for your fences & gates. Gives your gate an aesthetical look with minimal power consumption! The Quick-Fix provides a fast and strong fixing on your fencing.

- Easy mounting with Quick-Fix
- Aluminium housing with plastic (POM) cable guiding
- 3 white High-Flux led Lights
- ± 140° beam angle
- Life expectancy: 50.000 hours
- 300 lux (illuminance)
- Power: ± 1W (with 12V DC)
- 12V AC or DC (max. 18V DC or peak AC)
- Minimum power consumption and long lasting performance
- Resin encapsulated print circuit board for maximum weather resistance
- Power up to 20 Tricone with 1 Locinox AC transformer or up to 15 with the DC power
- IP54