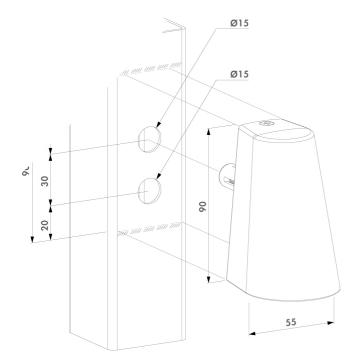

## DESIGN LED-LIGHTING FOR FENCES & GATES

Item No. TRICONE-

Plug & Play design led lighting for your fences & gates. Gives your gate an aesthetical look with minimal power consumption! The Quick-Fix provides a fast and strong fixing on your fencing.

- Easy mounting with Quick-Fix
- Aluminium housing with plastic (POM) cable guiding
- 3 white High-Flux led Lights
- ± 140° beam angle
- Life expectancy: 50.000 hours
- 300 lux (illuminance)
- Power: ± 1W (with 12V DC)
- 12V AC or DC (max. 18V DC or peak AC)
- Minimum power consumption and long lasting performance
- Resin encapsulated print circuit board for maximum weather resistance
- Power up to 20 Tricone with 1 Locinox AC transformer or up to 15 with the DC power
- IP54