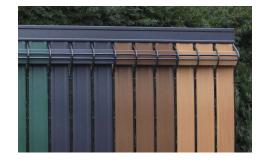

### **Bekafor Screeno Line**

Privacy slats in PVC, standard available in 3 colours:

- green
- anthracite
- imitation light woodlook

#### Nylofor Screeno Line

Privacy slats in PVC, standard available in 4 colours:

- green
- anthracite
- imitation light woodlook
- imitation dark woodlook

The specific shape of the horizontal beam can be installed in 2 directions, which enables installation with the different panel types. A top profile guarantees perfect finishing.