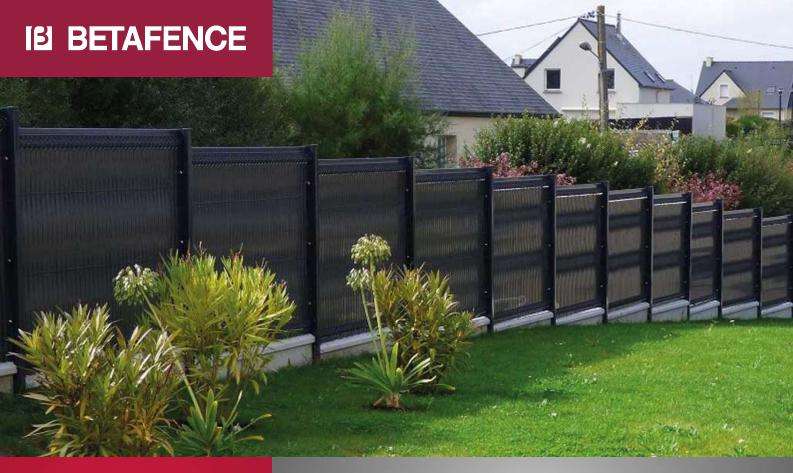

# **Privacy solutions**

Modular and effective solution to create privacy on a new or installed Betafence panel fences.

### **Bekafor Screeno Line**

Privacy slats in PVC, standard available in 3 colours:

- green
- anthracite
- imitation light woodlook

#### Nylofor Screeno Line

Privacy slats in PVC, standard available in 4 colours:

- green
- anthracite
- imitation light woodlook
- imitation dark woodlook