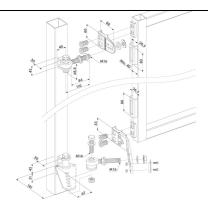

## 180° HINGE SET FOR ASCENDING SLOPES

Item No. EXCENTRO-

This hinge is the perfect solution for sloped driveways. The hinge opens in an upward movement inwards, allowing a perfect entry and exit on even the steepest slopes (from 2% up to 35%). Use with the Rhino hydraulic gate closer is highly recommended for a controlled closing. Modular for gates with a Locinox GBMU4D-M16 preparation.

- Hot-dip galvanized hinge with stainless steel components
- 180° opening and closing angle
- Recommended with Rhino hydraulic gate closer for a controlled closing
- Adjustable for slopes from 2 up to 35% (depending on distance between hinges)
- For left & right turning gates
- Compatible with KLAUW gate claw and 1001U U-shaped ear plate