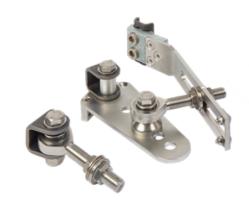

## 180° HINGE SET FOR ASCENDING SLOPES

Item No. EXCENTRO-

This hinge is the perfect solution for sloped driveways. The hinge opens in an upward movement inwards, allowing a perfect entry and exit on even the steepest slopes (from 2% up to 35%). Use with the Rhino hydraulic gate closer is highly recommended for a controlled closing. Modular for gates with a Locinox GBMU4D-M16 preparation.

- Hot-dip galvanized hinge with stainless steel components
- 180° opening and closing angle
- Recommended with Rhino hydraulic gate closer for a controlled closing
- Adjustable for slopes from 2 up to 35% (depending on distance between hinges)
- For left & right turning gates
- Compatible with KLAUW gate claw and 1001U U-shaped ear plate