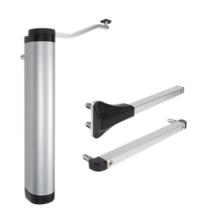

## POWERFUL ALL-ROUND HYDRAULIC GATE CLOSER FOR 90° AND 180° HINGES

Item No. VERTICLOSE-2-

The Verticlose-2 gate closer is top-of-therange within the Verticlose product series. It is extremely multifunctional and possesses excellent features, which makes Verticlose-2 a perfect fit for both 90° and 180° hinge situations. The integrated pre-tension and continuous adjustability of speed and final snap, combined with our Quick-fix mounting system, guarantee a quick and efficient installation. The aesthetic anodized aluminium gate closer with high-tech internal components ensures an exceptionally long life span. We highly recommend the Lion-VTC Drill for an even more efficient installation.

- Micro adjustment of speed and final snap
- Railset included for 90° and 180° situations
- Scratch resistant and corrosion free anodized aluminium housing
- Aesthetic & compact design
- Integrated pretension for extra smooth installation
- Closing force over the full 180° opening angle
- Firmly fixed thanks to patented Quick-Fix system
- Easy to open: Max. 25 Nm