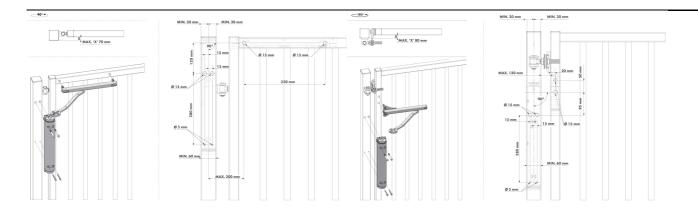

## POWERFUL ALL-ROUND HYDRAULIC GATE CLOSER FOR 90° AND 180° HINGES

Item No. VERTICLOSE-2-

The Verticlose-2 gate closer is top-of-therange within the Verticlose product series. It is extremely multifunctional and possesses excellent features, which makes Verticlose-2 a perfect fit for both 90° and 180° hinge situations. The integrated pre-tension and continuous adjustability of speed and final snap, combined with our Quick-fix mounting system, guarantee a quick and efficient installation. The aesthetic anodized aluminium gate closer with high-tech internal components ensures an exceptionally long life span. We highly recommend the Lion-VTC Drill for an even more efficient installation.

- Micro adjustment of speed and final snap
- Railset included for 90° and 180° situations
- Scratch resistant and corrosion free anodized aluminium housing
- Aesthetic & compact design
- Integrated pretension for extra smooth installation
- Closing force over the full 180° opening angle
- Firmly fixed thanks to patented Quick-Fix system
- Easy to open: Max. 25 Nm