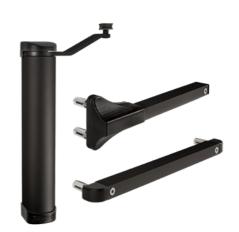

## COMPACT AND POLYVALENT GATE CLOSER, FITS EVERY GATE SITUATION

Item No. LION-

The attractive and compact Lion gate closer is unique in its kind. This hydraulic allrounder is fit for every possible gate situation. Moreover, both 90° and 180° railsets are included in the package, allowing for more flexibility on site. The anodized aluminium housing combines a handsome look with a durable and spotless functioning for many years. Choose the Lion-VTC Drill for an even faster installation.

- Automatic 180° closing with adjustable closing speed and final snap
- Railset included for 90° and 180° situations
- Scratch resistant and corrosion free anodized aluminium housing
- Compact & aesthetic design
- Closing speed unaffected by temperature changes
- For left & right turning gates
- Integrated pre-tension for extremely smooth installation
- Easy & fast mounting: Quick-Fix
- Easy to open: Max. 16 Nm