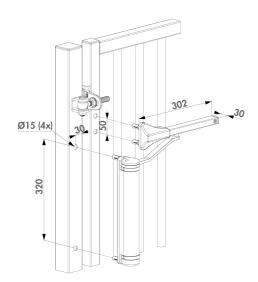

## COMPACT AND POLYVALENT GATE CLOSER, FITS EVERY GATE SITUATION

Item No. LION-

The attractive and compact Lion gate closer is unique in its kind. This hydraulic allrounder is fit for every possible gate situation. Moreover, both 90° and 180° railsets are included in the package, allowing for more flexibility on site. The anodized aluminium housing combines a handsome look with a durable and spotless functioning for many years. Choose the Lion-VTC Drill for an even faster installation.

- Automatic 180° closing with adjustable closing speed and final snap
- Railset included for 90° and 180° situations
- Scratch resistant and corrosion free anodized aluminium housing
- Compact & aesthetic design
- Closing speed unaffected by temperature changes
- For left & right turning gates
- Integrated pre-tension for extremely smooth installation
- Easy & fast mounting: Quick-Fix
- Easy to open: Max. 16 Nm