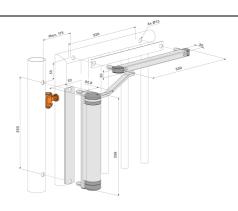

## COMPACT AND POLYVALENT GATE CLOSER, FITS EVERY GATE SITUATION

Item No. LION-

The attractive and compact Lion gate closer is unique in its kind. This hydraulic allrounder is fit for every possible gate situation. Moreover, both 90° and 180° railsets are included in the package, allowing for more flexibility on site. The anodized aluminium housing combines a handsome look with a durable and spotless functioning for many years. Choose the Lion-VTC Drill for an even faster installation.

- Automatic 180° closing with adjustable closing speed and final snap
- Railset included for 90° and 180° situations
- Scratch resistant and corrosion free anodized aluminium housing
- Compact & aesthetic design
- Closing speed unaffected by temperature changes
- For left & right turning gates
- Integrated pre-tension for extremely smooth installation
- Easy & fast mounting: Quick-Fix
- Easy to open: Max. 16 Nm