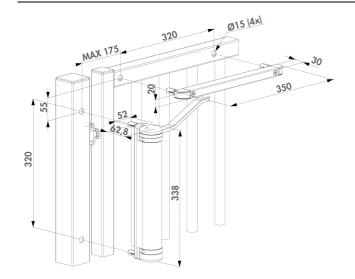

## COMPACT AND POLYVALENT GATE CLOSER, FITS EVERY GATE SITUATION

Item No. LION-

The attractive and compact Lion gate closer is unique in its kind. This hydraulic allrounder is fit for every possible gate situation. Moreover, both 90° and 180° railsets are included in the package, allowing for more flexibility on site. The anodized aluminium housing combines a handsome look with a durable and spotless functioning for many years. Choose the Lion-VTC Drill for an even faster installation.

- Automatic 180° closing with adjustable closing speed and final snap
- Railset included for 90° and 180° situations
- Scratch resistant and corrosion free anodized aluminium housing
- Compact & aesthetic design
- Closing speed unaffected by temperature changes
- For left & right turning gates
- Integrated pre-tension for extremely smooth installation
- Easy & fast mounting: Quick-Fix
- Easy to open: Max. 16 Nm