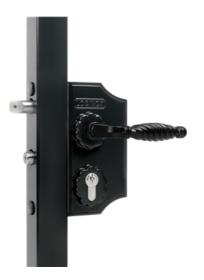

## SMALL SURFACE MOUNTED ORNAMENTAL GATE LOCK

Quality ornamental lock with aluminium housing and stainless steel mechanism. We advise this lock as a standard for all your ornamental gates. The 10 mm continuous adjustability of the bolts allows a perfect latching / locking of the mechanism. A solid stainless steel deadbolt with a 23 mm throw guarantees a secure locking. Standard supplied with zamac ornamental handle pair. For a fast and highly precise installation, we recommend using the Drill-Fix drilling jig.

- ISO 9227 KTL / E-coated lock box withstands 1000 hours of salt spray test
- Easy left or right changing of the self-latching daybolt
- 23 mm throw of the dead bolt, in 1 turn of the key
- Continuous adjustment of 10 mm for the bolts without removing the lock
- Key-operated self-latching bolt
- 4-hole fixing with two hexagon socket head screws
- 60 mm center distance of the bolts