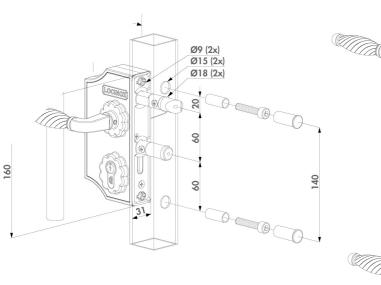

- ISO 9227 KTL / E-coated lock box withstands 1000 hours of salt spray test
- Easy left or right changing of the self-latching daybolt
- 23 mm throw of the dead bolt, in 1 turn of the key
- Continuous adjustment of 10 mm for the bolts without removing the lock
- Key-operated self-latching bolt
- 4-hole fixing with two hexagon socket head screws
- 60 mm center distance of the bolts