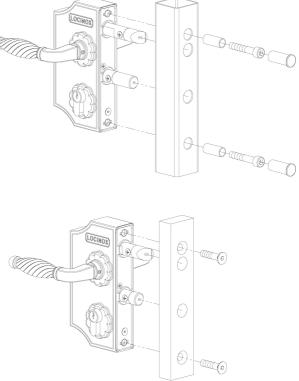

- ISO 9227 KTL / E-coated lock box withstands 1000 hours of salt spray test
- Easy left or right changing of the self-latching daybolt
- 23 mm throw of the dead bolt, in 1 turn of the key
- Continuous adjustment of 10 mm for the bolts without removing the lock
- Key-operated self-latching bolt
- 4-hole fixing with two hexagon socket head screws
- 60 mm center distance of the bolts