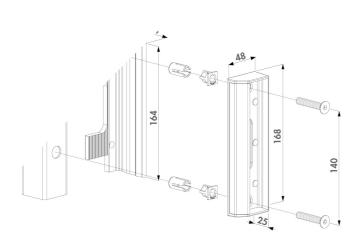

## ADJUSTABLE KEEP OUT OF STAINLESS STEEL Item No. SAKLOF

Stainless steel keep with polyamide finishing used as standard for all your gates (garden, ornamental, industrial,...). The unique Quick-Fix ensures a fast and strong mounting. The adjustable, aluminium stop plate with rubber accepts different gate profiles from 40 to 60 mm width. Redesigned to make the strike accept the latchbolt easier.

- Stainless steel bolt receiver
- Extruded stop plate in aluminium with rubber strip
- Easy left or right changing
- Innovative Quick-Fix mounting
- Adjustable for gate profiles: 40-60 mm width
- For rectangular and round profiles