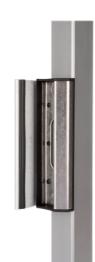

## ADJUSTABLE KEEP OUT OF STAINLESS STEEL Item No. SAKLOF

Stainless steel keep with polyamide finishing used as standard for all your gates (garden, ornamental, industrial,...). The unique Quick-Fix ensures a fast and strong mounting. The adjustable, aluminium stop plate with rubber accepts different gate profiles from 40 to 60 mm width. Redesigned to make the strike accept the latchbolt easier.

- Stainless steel bolt receiver
- Extruded stop plate in aluminium with rubber strip
- Easy left or right changing
- Innovative Quick-Fix mounting
- Adjustable for gate profiles: 40-60 mm width
- For rectangular and round profiles