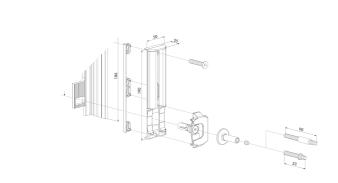

## ADJUSTABLE SECURITY KEEP OUT OF STAINLESS STEEL

Item No. SH-KLQF

Stainless steel keep with polyamide finishing for all your metal, aluminium and PVC gates. The patented stainless steel anchoring system prevents pulling the gates out of the keep. The unique Quick-Fix ensures a fast and strong mounting. The adjustable, aluminium stop plate with rubber accepts different gate profiles of 40 - 60 or 60 - 80 mm width. Redesigned to make the strike accept the latchbolt easier.

- Reinforced stainless steel security keep for round and square profiles
- Stainless steel anchoring system included
- Stainless steel adjustable slam plate with shock rubber
- Easy left or right changing
- Innovative Quick-Fix mounting
- Prevents opening the gate with a crowbar
- For rectangular and round profiles
- Adjustable for gate profiles: 40-60 mm (K) and 60-80 mm (L)