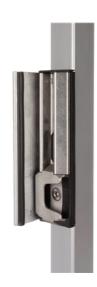

## ADJUSTABLE SECURITY KEEP OUT OF STAINLESS STEEL

Item No. SH-KLQF

Stainless steel keep with polyamide finishing for all your metal, aluminium and PVC gates. The patented stainless steel anchoring system prevents pulling the gates out of the keep. The unique Quick-Fix ensures a fast and strong mounting. The adjustable, aluminium stop plate with rubber accepts different gate profiles of 40 - 60 or 60 - 80 mm width. Redesigned to make the strike accept the latchbolt easier.

- Reinforced stainless steel security keep for round and square profiles
- Stainless steel anchoring system included
- Stainless steel adjustable slam plate with shock rubber
- Easy left or right changing
- Innovative Quick-Fix mounting
- Prevents opening the gate with a crowbar
- For rectangular and round profiles
- Adjustable for gate profiles: 40-60 mm (K) and 60-80 mm (L)