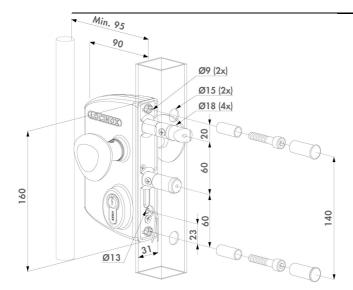

## **SURFACE MOUNTED ELECTRIC GATE** LOCK WITH FAIL **OPEN**

Item No.

- Fail Open: Lock is open when power is interrupted
- Blocking or releasing of the handles

latching / locking of the mechanism. A solid stainless steel deadbolt with a 23 mm throw guarantees a secure locking. For a fast and highly precise installation, we recommend

- Easy left or right changing of the self-latching daybolt
- 23 mm throw of the dead bolt, in 1 turn of the key
- Key-operated self-latching bolt
- Continuous adjustment of the daybolt up to 20 mm without dismounting the lock box
- 4-hole fixing with two hexagon socket head screws
- Interchangeable with all Locinox locks
- Voltage: 12V AC/DC

using the Drill-Fix drilling jig.

Current: 0,3A