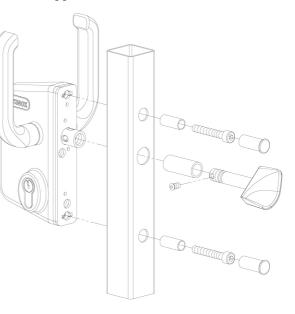

## SURFACE MOUNTED **SLIDING GATE** I OCK

LSKZU2 Item No.

First-grade lock for manual sliding gates with aluminium housing and stainless steel mechanism. The unique Twistfinger and conforming self-correcting keep guarantees a perfect closing of your sliding gate. For a fast and highly precise installation, we recommend using the Drill-Fix drilling jig.

- ISO 9227 KTL / E-coated lock box withstands 1000 hours of salt spray test
- Mechanism and Twistfinger in stainless steel
- Adjustable for horizontal or vertical mounting of the keep (catch bolt)
- Fixing with 2 hexagon socket head screws
- Innovative closing system
- Stainless steel collar around the Twistfinger prevents cutting through the Twistfinger (catchbolt)
- Standard with reinforced aluminium handle pair
- 3006S: Square 10 mm follower