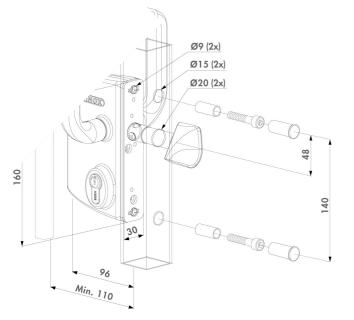

## SURFACE MOUNTED **SLIDING GATE** I OCK

LSKZU2 Item No.

First-grade lock for manual sliding gates with aluminium housing and stainless steel mechanism. The unique Twistfinger and conforming self-correcting keep guarantees a perfect closing of your sliding gate. For a fast and highly precise installation, we recommend using the Drill-Fix drilling jig.

- ISO 9227 KTL / E-coated lock box withstands 1000 hours of salt spray test
- Mechanism and Twistfinger in stainless steel
- Adjustable for horizontal or vertical mounting of the keep (catch bolt)
- Fixing with 2 hexagon socket head screws
- Innovative closing system
- Stainless steel collar around the Twistfinger prevents cutting through the Twistfinger (catchbolt)
- Standard with reinforced aluminium handle pair
- 3006S: Square 10 mm follower