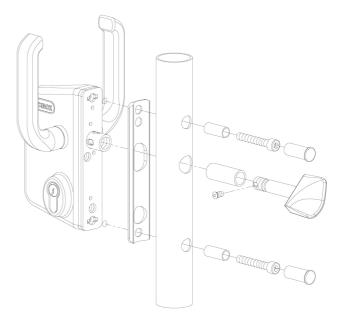

## SURFACE MOUNTED **SLIDING GATE** I OCK

LSKZU2 Item No.

First-grade lock for manual sliding gates with aluminium housing and stainless steel mechanism. The unique Twistfinger and conforming self-correcting keep guarantees a perfect closing of your sliding gate. For a fast and highly precise installation, we recommend using the Drill-Fix drilling jig.

- ISO 9227 KTL / E-coated lock box withstands 1000 hours of salt spray test
- Mechanism and Twistfinger in stainless steel
- Adjustable for horizontal or vertical mounting of the keep (catch bolt)
- Fixing with 2 hexagon socket head screws
- Innovative closing system
- Stainless steel collar around the Twistfinger prevents cutting through the Twistfinger (catchbolt)
- Standard with reinforced aluminium handle pair
- 3006S: Square 10 mm follower