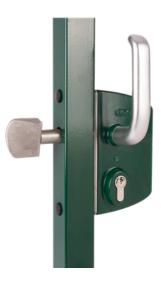

## SURFACE MOUNTED **SLIDING GATE** I OCK

LSKZU2 Item No.

First-grade lock for manual sliding gates with aluminium housing and stainless steel mechanism. The unique Twistfinger and conforming self-correcting keep guarantees a perfect closing of your sliding gate. For a fast and highly precise installation, we recommend using the Drill-Fix drilling jig.

- ISO 9227 KTL / E-coated lock box withstands 1000 hours of salt spray test
- Mechanism and Twistfinger in stainless steel
- Adjustable for horizontal or vertical mounting of the keep (catch bolt)
- Fixing with 2 hexagon socket head screws
- Innovative closing system
- Stainless steel collar around the Twistfinger prevents cutting through the Twistfinger (catchbolt)
- Standard with reinforced aluminium handle pair
- 3006S: Square 10 mm follower