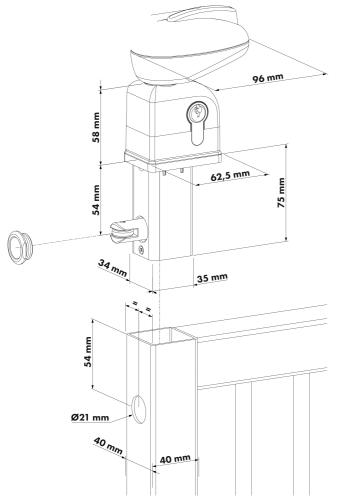

- Stainless steel lock mechanism
- Stainless steel rollerbolt facilitating the closing of the gate
- We strongly advise you to read the swimming pool safety standard NF P90-306 before manufacturing any swimming pool gate
- For 40 mm gate profiles only