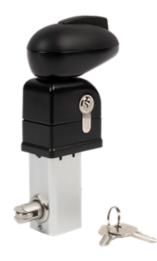

SWIMMING POOL GATE LOCK

High quality swimming pool gate lock with stainless steel mechanism and black PA and powder coated aluminium housing. This lock is conform to the swimming pool safety standard NF P90-306. The Twist has a twohandling operation which prevents the access to the pool for little children. The unique rollerbolt facilitates the closing of the gate.

- Stainless steel lock mechanism
- Stainless steel rollerbolt facilitating the closing of the gate
- We strongly advise you to read the swimming pool safety standard NF P90-306 before manufacturing any swimming pool gate
- For 40 mm gate profiles only