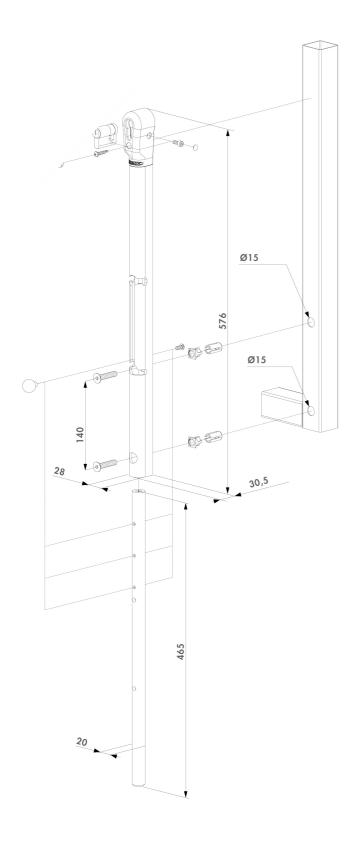

## LOCKABLE DROP BOLT

Item No. KEYDROP

Lockable drop bolt interchangeable with the standard VSA-VSF drop bolts. This product enables you to lock the drop bolt in open or closed position.

- Throw: 140 mm
- Lockable drop bolt with cylinder
- Same drilling pattern as VSF and VSA
- Possibility to work with same key as gate lock
- Height adjustability of the drop bolt: 100 mm
- Height adjustability in 3 positions: 50 mm / position
- The gate can be locked in open or closed position
- For gate profiles 40x40 mm or more