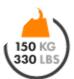

## HYDRAULIC 180° GATE CLOSER AND HINGE IN ONE

Item No. MAMMOTH180-

Elegant and powerful self-closing hinge for 180° gate situations. Mammoth is perfectly fit for gates up to 150 kg and 1500 mm wide. It is equipped with a double bearing for exceptional functionality. The Active Thermal System guarantees a constant closing speed, unaffected by weather conditions. The Dino hinge is included.