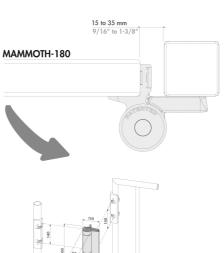

## HYDRAULIC 180° GATE CLOSER AND HINGE IN ONE

Item No. MAMMOTH180-

Elegant and powerful self-closing hinge for 180° gate situations. Mammoth is perfectly fit for gates up to 150 kg and 1500 mm wide. It is equipped with a double bearing for exceptional functionality. The Active Thermal System guarantees a constant closing speed, unaffected by weather conditions. The Dino hinge is included.

- Self-closing hinge with patented hydraulic damping
- Aesthetic design
- Powder coated aluminium housing
- Closing speed unaffected by temperature changes
- Easy to open: Max. 16 Nm
- Vandal-proof
- · For left and right opening gates
- Easy mounting with Quick-Fix
- 2-dimensionally adjustable (2 x 20 mm)