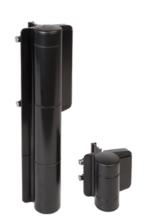

## HYDRAULIC 180° GATE CLOSER AND HINGE IN ONE

Item No. MAMMOTH180-

Elegant and powerful self-closing hinge for 180° gate situations. Mammoth is perfectly fit for gates up to 150 kg and 1500 mm wide. It is equipped with a double bearing for exceptional functionality. The Active Thermal System guarantees a constant closing speed, unaffected by weather conditions. The Dino hinge is included.

- Self-closing hinge with patented hydraulic damping
- Aesthetic design
- Powder coated aluminium housing
- Closing speed unaffected by temperature changes
- Easy to open: Max. 16 Nm
- Vandal-proof
- · For left and right opening gates
- Easy mounting with Quick-Fix
- 2-dimensionally adjustable (2 x 20 mm)