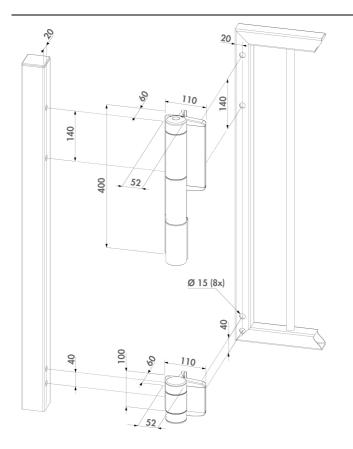

- Self-closing hinge with patented hydraulic damping
- Aesthetic design
- Powder coated aluminium housing
- Closing speed unaffected by temperature changes
- Easy to open: Max. 16 Nm
- Vandal-proof
- · For left and right opening gates
- Easy mounting with Quick-Fix
- 2-dimensionally adjustable (2 x 20 mm)