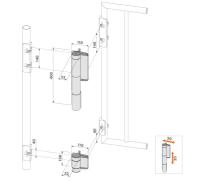

- Self-closing hinge with patented hydraulic damping
- Aesthetic design
- Powder coated aluminium housing
- Closing speed unaffected by temperature changes
- Easy to open: Max. 16 Nm
- Vandal-proof
- · For left and right opening gates
- Easy mounting with Quick-Fix
- 2-dimensionally adjustable (2 x 20 mm)