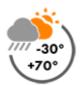

## HYDRAULIC 180° GATE CLOSER AND HINGE IN ONE

Item No. MAMMOTH180-

Elegant and powerful self-closing hinge for 180° gate situations. Mammoth is perfectly fit for gates up to 150 kg and 1500 mm wide. It is equipped with a double bearing for exceptional functionality. The Active Thermal System guarantees a constant closing speed, unaffected by weather conditions. The Dino hinge is included.

- Self-closing hinge with patented hydraulic damping
- Aesthetic design
- Powder coated aluminium housing
- Closing speed unaffected by temperature changes
- Easy to open: Max. 16 Nm
- Vandal-proof
- · For left and right opening gates
- Easy mounting with Quick-Fix
- 2-dimensionally adjustable (2 x 20 mm)