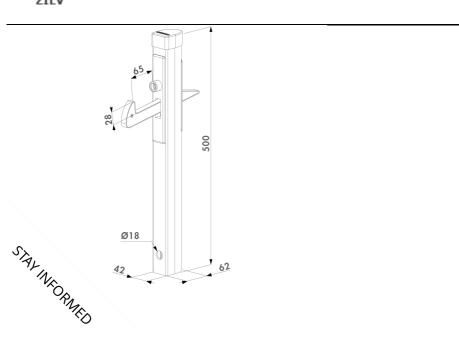

## ALUMINIUM GATE HOLD-BACK CATCH Item No. UNDER-GATE CATCHER

Aluminium gate catcher. The adjustable catch hook can easily be reversed. The stop rubber and polyamide catch hook avoid damaging the gate frame. Very fast and strong fixing in concrete. For gate profiles from 40 mm till 60 mm. Simple height adjustment of 40 mm.

- Aluminium powder coated chassis
- Anchoring holes for concrete
- Height adjustability of the catch hook: 40 mm
- Stop rubber and polyamide catch hook avoid damaging the gate frame
- Stop rubber adjustable for profiles 40 mm till 60 mm
- Reversibility of the catch hook: pre-mounted with hook up
- Catches underside of the gate