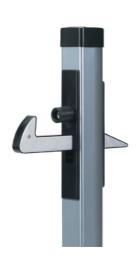

## ALUMINIUM GATE HOLD-BACK CATCH Item No. UNDER-GATE CATCHER

Aluminium gate catcher. The adjustable catch hook can easily be reversed. The stop rubber and polyamide catch hook avoid damaging the gate frame. Very fast and strong fixing in concrete. For gate profiles from 40 mm till 60 mm. Simple height adjustment of 40 mm.

- Aluminium powder coated chassis
- Anchoring holes for concrete
- Height adjustability of the catch hook: 40 mm
- Stop rubber and polyamide catch hook avoid damaging the gate frame
- Stop rubber adjustable for profiles 40 mm till 60 mm
- Reversibility of the catch hook: pre-mounted with hook up
- Catches underside of the gate