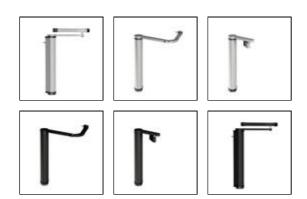

## MOTORISED GATE CLOSER FOR PEDESTRIAN SWING GATES

Item No. D00000176 - VENUS

The Venus is a plug-and-play motorised gate closer for pedestrian swing gates. The compact all-in-one gate operator can easily be installed on any type of post and hinge thanks to 3 different arm types. The innovative motor's performance remains unaffected by manual force. When combined with access control, the Venus also works as a low-energy gate opener.

## **SPECIFICATIONS**

Specifications

- Motorised gate closer with integrated electronics
- 150 Nm torque
- Fits on 80 mm profiles
- For pedestrian gates up to 1400 mm wide and 100 kg
- Steel gear box
- Anodized aluminium cover
- 3 different arm options for installation
- Easy mounting with Quick-Fix
- Compact and vandal-proof design
- Input main Power supply: 115V AC ±10% (60Hz) to 230V AC ±10% (50Hz)
- Motor voltage: 24V DC
- Integrated warning light
- Automated obstacle detection with reverse function