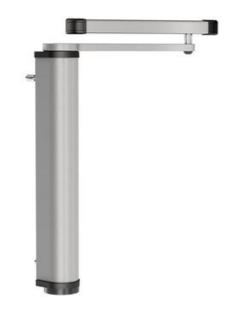

## MOTORISED GATE CLOSER FOR PEDESTRIAN SWING GATES

Item No. D00000176 - VENUS

The Venus is a plug-and-play motorised gate closer for pedestrian swing gates. The compact all-in-one gate operator can easily be installed on any type of post and hinge thanks to 3 different arm types. The innovative motor's performance remains unaffected by manual force. When combined with access control, the Venus also works as a low-energy gate opener.

## **SPECIFICATIONS**

Specifications

- Motorised gate closer with integrated electronics
- 150 Nm torque
- Fits on 80 mm profiles
- For pedestrian gates up to 1400 mm wide and 100 kg
- Steel gear box
- Anodized aluminium cover
- 3 different arm options for installation
- Easy mounting with Quick-Fix
- Compact and vandal-proof design
- Input main Power supply: 115V AC ±10% (60Hz) to 230V AC ±10% (50Hz)
- Motor voltage: 24V DC
- Integrated warning light
- Automated obstacle detection with reverse function