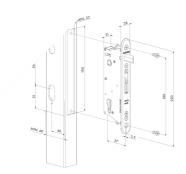

## INSERT LOCK WITH 40 MM BACKSET FOR PROFILES OF 60 MM OR MORE

Item No. SIXTYLOCK

Prime insert lock with 100% stainless steel mechanism. The stainless steel, adjustable self-latching bolt and hook combined with the right keep guarantee a strong and solid closed gate where the gate wings can not be pulled apart or forced open. The lock can be installed on metal, aluminium and PVC gates. Thanks to the patented "Click-It" system the lock is mounted in seconds.

- Stainless steel lock mechanism with cover plate against dirt penetration
- Mechanism, hook, frontplate, latchbolt: stainless steel
- Backset 40 mm, for mounting in profiles of 60 mm of depth or more
- Continuous adjustment of the daybolt up to 10 mm without dismounting the lock box
- Key-operated self-latching bolt
- Easy left or right changing of the self-latching daybolt
- Throw of the hook: 21 mm
- Center-distance cylinder <=> handles = 92 mm
- Compatible with Europrofile cylinder
- Handles to be ordered separately
- Optional: Cover shield for handle & cylinder holes in aluminium, polyamide or stainless steel