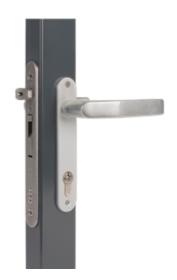

## INSERT LOCK WITH 40 MM BACKSET FOR PROFILES OF 60 MM OR MORE

Item No. SIXTYLOCK

Prime insert lock with 100% stainless steel mechanism. The stainless steel, adjustable self-latching bolt and hook combined with the right keep guarantee a strong and solid closed gate where the gate wings can not be pulled apart or forced open. The lock can be installed on metal, aluminium and PVC gates. Thanks to the patented "Click-It" system the lock is mounted in seconds.

- Stainless steel lock mechanism with cover plate against dirt penetration
- Mechanism, hook, frontplate, latchbolt: stainless steel
- Backset 40 mm, for mounting in profiles of 60 mm of depth or more
- Continuous adjustment of the daybolt up to 10 mm without dismounting the lock box
- Key-operated self-latching bolt
- Easy left or right changing of the self-latching daybolt
- Throw of the hook: 21 mm
- Center-distance cylinder <=> handles = 92 mm
- Compatible with Europrofile cylinder
- Handles to be ordered separately
- Optional: Cover shield for handle & cylinder holes in aluminium, polyamide or stainless steel