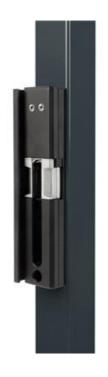

## SURFACE MOUNTED ELECTRIC STRIKE FOR FORTY-, FIFTY- AND SIXTYLOCK

Item No. MODULEC-SF-

Easy-to-install surface mounted electric strike with a narrowed stop plate for insert locks. Thanks to the patented Quick-Fix, a quick installation is guaranteed: no more drilling or laser-cutting the gate profile. The black anodized housing ensures a corrosion and scratch-free use for many years. Can be connected to both 12V - 24V and AC/DC. Modulec-SF is available in two versions: E (Emissa - Fail Close) and R (Ruptura - Fail Open).

## **SPECIFICATIONS**

**Specifications** 

- Tested up to 500.000 movements
- · Fast and easy fixing with Quick-Fix
- Resistance to pressure on the latch bolt: 300 kg
- Easy left or right changing
- Corrosion-resistant: black anodized aluminium housing
- Adjustable for gate profiles: 40-60 mm width
- Voltage: 12V-24V AC/DC
- Consumption: 12V 1,25A / 24V 0,62A
- Power: 15W