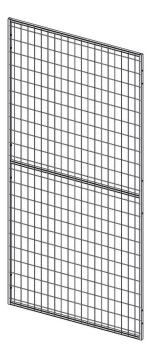

## Mesh Panel UR 300

UR 300 panels have a mesh aperture of 100x50mm and are an ideal solution for providing a secure work environment. Panels are constructed of steel mesh that is welded to a tubular frame, giving supreme protection against falling goods from pallet racks.

The Anti Collapse panel system is an effective way to protect walkways and pallet rack aisles from unnecessary accidents.

Panels are available in 3 widths from 700 to 1500 mm in height of 2200 or 1100 mm.

## FACTS

| Panel Dimensions                                     |            |
|------------------------------------------------------|------------|
| Height (mm)                                          | Width (mm) |
| 2200                                                 | 1500       |
| 2200                                                 | 1200       |
| 2200                                                 | 700        |
| 1100                                                 | 1500       |
| 1100                                                 | 1200       |
| 1100                                                 | 700        |
| Mesh size: 100x50 mm, tube 19x19 mm, wire 2,5x2,5 mm |            |