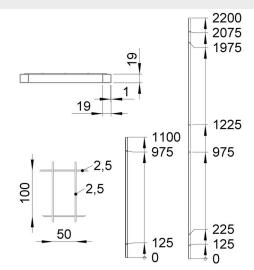

## FACTS

| Panel Dimensions                                     |            |
|------------------------------------------------------|------------|
| Height (mm)                                          | Width (mm) |
| 2200                                                 | 1500       |
| 2200                                                 | 1200       |
| 2200                                                 | 700        |
| 1100                                                 | 1500       |
| 1100                                                 | 1200       |
| 1100                                                 | 700        |
| Mesh size: 100x50 mm, tube 19x19 mm, wire 2,5x2,5 mm |            |

Mesh size: 100x50 mm, tube 19x19 mm, wire 2,5x2,5 m Standard colour: Grey RAL 7037