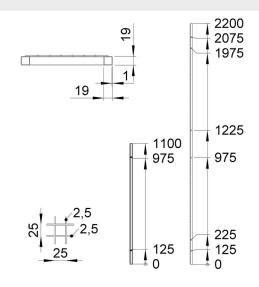

## **FACTS**

| Panel Dimensions |            |  |
|------------------|------------|--|
| Height (mm)      | Width (mm) |  |
| 2200             | 1500       |  |
| 2200             | 1200       |  |
| 2200             | 700        |  |
| 1100             | 1500       |  |
| 1100             | 1200       |  |
| 1100             | 700        |  |

Mesh size: 25x25 mm, tube 19x19 mm, wire 2,5x2,5 mm Standard colour: Grey RAL 7037