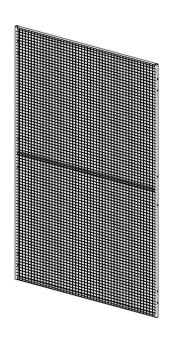

## **Mesh Panel UR 325**

UR 325 panels have a mesh aperture of 25x25mm and are an ideal solution for providing a secure work environment. Panels are constructed of steel mesh that is welded to a tubular frame, giving supreme protection against falling goods from pallet racks.

The Anti Collapse panel system is an effective way to protect walkways and pallet rack aisles from unnecessary accidents. The 25x25 mm mesh aperture is suitable for high security applications, such as storing aerosols, hazardous or high value goods. Panels are available in 3 widths from 700 to 1500 mm in height of 2200 or 1100 mm.

Mesh size: 25x25 mm, tube 19x19 mm, wire 2,5x2,5 mm Standard colour: Grey RAL 7037