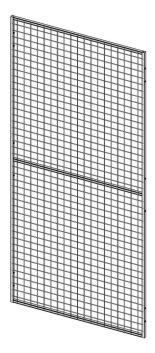

## Mesh Panel UR 350

UR 350 panels have a mesh aperture of 50x50mm and are an ideal solution for providing a secure work environment. Panels are constructed of steel mesh that is welded to a tubular frame, giving supreme protection against falling goods from pallet racks.

The Anti Collapse panel system is an effective way to protect walkways and pallet rack aisles from unnecessary accidents.

Panels are available in 3 widths from 700 to 1500 mm in height of 2200 or 1100 mm.

## FACTS

| Panel Dimensions       |                                |
|------------------------|--------------------------------|
| Height (mm)            | Width (mm)                     |
| 2200                   | 1500                           |
| 2200                   | 1200                           |
| 2200                   | 700                            |
| 1100                   | 1500                           |
| 1100                   | 1200                           |
| 1100                   | 700                            |
| Mesh size: 50x50 mm, 1 | tube 19x19 mm, wire 2,5x2,5 mm |