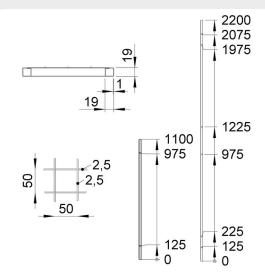

## FACTS

| Panel Dimensions       |                                |
|------------------------|--------------------------------|
| Height (mm)            | Width (mm)                     |
| 2200                   | 1500                           |
| 2200                   | 1200                           |
| 2200                   | 700                            |
| 1100                   | 1500                           |
| 1100                   | 1200                           |
| 1100                   | 700                            |
| Mesh size: 50x50 mm, 1 | tube 19x19 mm, wire 2,5x2,5 mm |

Mesh size: 50x50 mm, tube 19x19 mm, wire 2,5x2,5 Standard colour: Grey RAL 7037