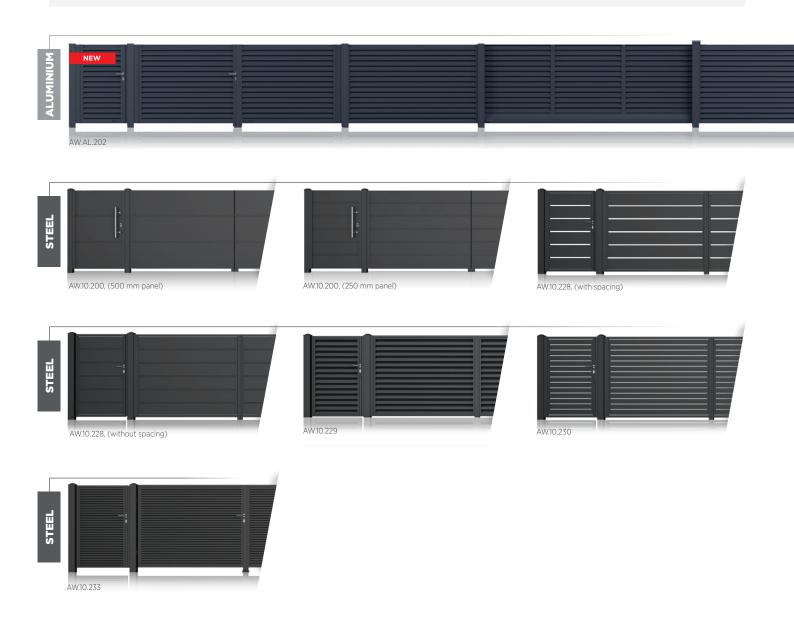

## HOME INCLUSIVE

Steel and aluminium models available

**Customization** of louvres and decorative motifs

Solid models - high degree of privacy

Models resembling "blinds"

#### your space

Modern design

- 8 models.
- · Perfect if you want to increase the privacy of your property.
- Steel fences are protected using the DUPLEX system. This means high durability confirmed by the 10-year corrosion protection warranty.