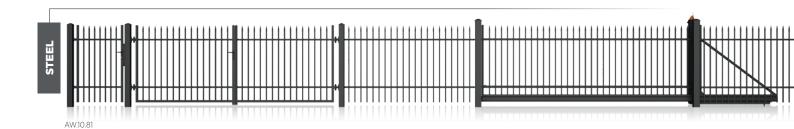

## HOME INCLUSIVE

Steel and aluminium models available

**Customization** of louvres and decorative motifs

Solid models - high degree of privacy

Models resembling "blinds"

Discover more details on the HOME INCLUSIVE collection

Steel and aluminium models available

Inspired by contemporary designs

Different levels of transparency

Available as a railing

HOME INCLUSIVE AW.10.200 (500 mm panel)