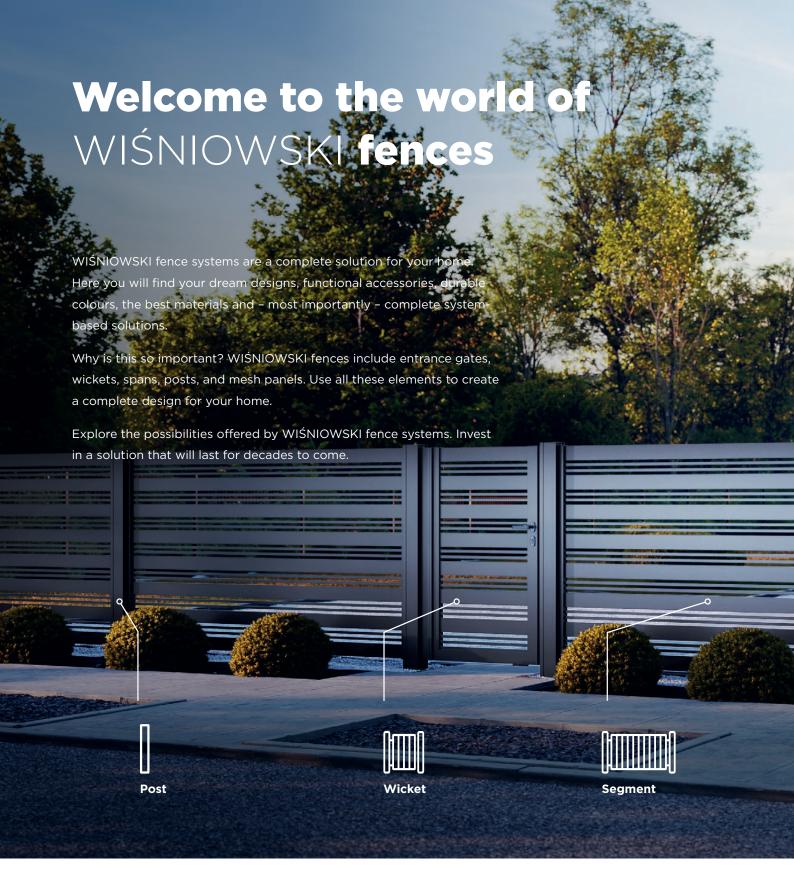

#### **System-based solutions**

All the elements of WIŚNIOWSKI fences are part of a functional system which, just like modules, can be freely mixed and matched, depending on your preferences or plot layout.

**Corrosion protection** 

warranty

CE certificate - safety

Part of a **complete system** 

Matching garage doors, windows, and doors

Made **of steel** or **aluminium** 

Solutions for **safety** 