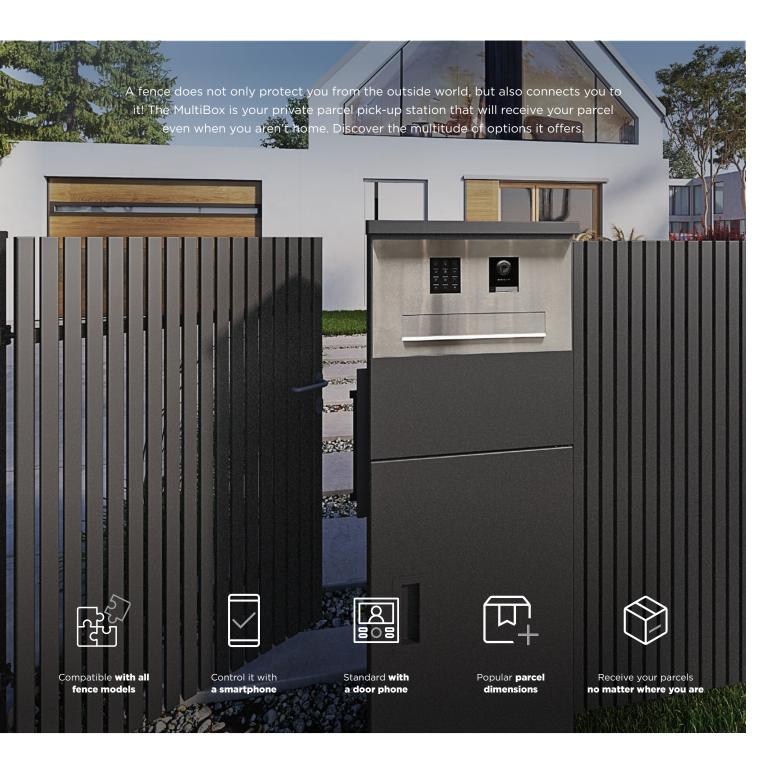

# **MultiBox** – your private parcel pick-up station

The MultiBox post is available with 1, 2, and 3 letter slots – with independent access from the property side and LED lighting.
Additionally, a version featuring a secure package slot integrated with the letter slot is available.

Discover more details on the MultiBox post