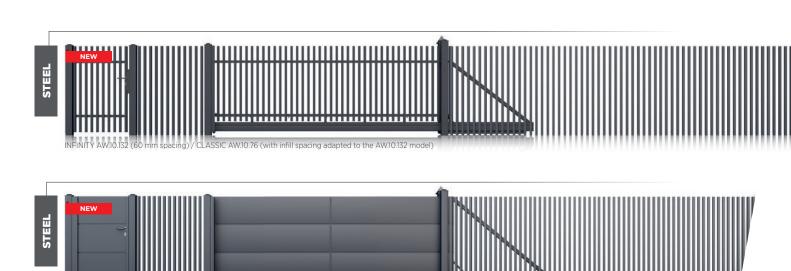

## INFINITY

Double-welded structure

Can be reinforced with a connector

Broad arrangement possibilities

The latest trend

## Uniqueness without limits

Choose your preferred level of transparency

CE certificate - safety

- 3 models.
- An uninterrupted line of segments without fence posts. Can be installed on a concrete foundation or below ground line.
- The INFINITY includes fence segments. Add a matching entrance gate and wicket. See how you can combine them into one fence system.

Discover more details on the INFINITY collection

Inspired by **artistic metalwork** 

Customization **options** 

High **transparency** 

Available as a railing