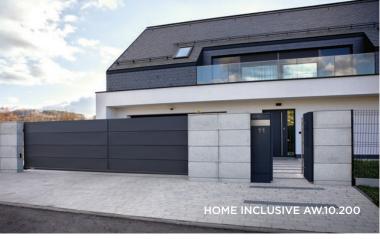

## HOME INCLUSIVE

Steel and aluminium models available

**Customization** of louvres and decorative motifs

Solid models - high degree of privacy

Models resembling "blinds"

Discover more details on the HOME INCLUSIVE collection

Steel and aluminium models available

Inspired by contemporary designs

Different levels of transparency

Available as a railing

HOME INCLUSIVE AW.10.200 (500 mm panel)