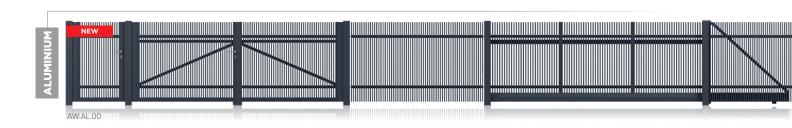

#### **Sliding** gates

**What kind of property?** A sliding gate needs more space on the sides of the entrance, which is why it will be perfect for properties with a wide front.

### Single- and double-leaf gates

What kind of property? They don't need space on the sides, but take up more space between the entrance and the garage. This is why they are recommended for narrow, but relatively

### Folding gates

**What kind of property?** They combine the advantages of sliding and double-leaf gates. Thanks to their structure, they don't take up too much space. Perfect for narrow and short driveways