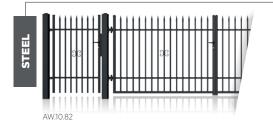

## HOME INCLUSIVE

Steel and aluminium models available

**Customization** of louvres and decorative motifs

Solid models - high degree of privacy

Models resembling "blinds"

Discover more details on the HOME INCLUSIVE collection

Steel and aluminium models available

Inspired by contemporary designs

Different levels of transparency

Available as a railing