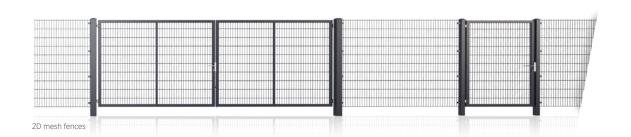

## Panel fences.

## Perfectly versatile

WIŚNIOWSKI mesh panel systems are a solution used in places where durability, high quality, and safety are crucial. They can be used in urban areas, industrial areas, as perimeter protection in recreational areas or as a complement to a typical residential fence.

Panel fences include mesh panels, entrance gates, and wickets. Create complete fences and, thanks to original installation systems, get a guarantee of security and durability.

Together or separate? Mesh panels are increasingly used as additions to classic residential fences - for instance only on the sides and back of the property. Economical, safe, and quick.

#### 2D mesh panels

# VFGA 2D VEGA 2D SUPER

Panel without ribs reinforced with a double wire with a larger gauge.