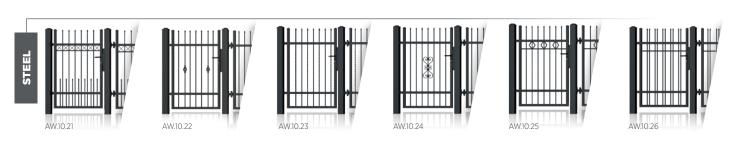

### of modernity

Versatile **design** 

CE certificate safety

- 22 models.
- Perfect if you're looking for unique designs.
- Those who value privacy will like the solid and perforated sheets, while those who prefer lighter, transparent structures, will appreciate the models using box sections.

collection