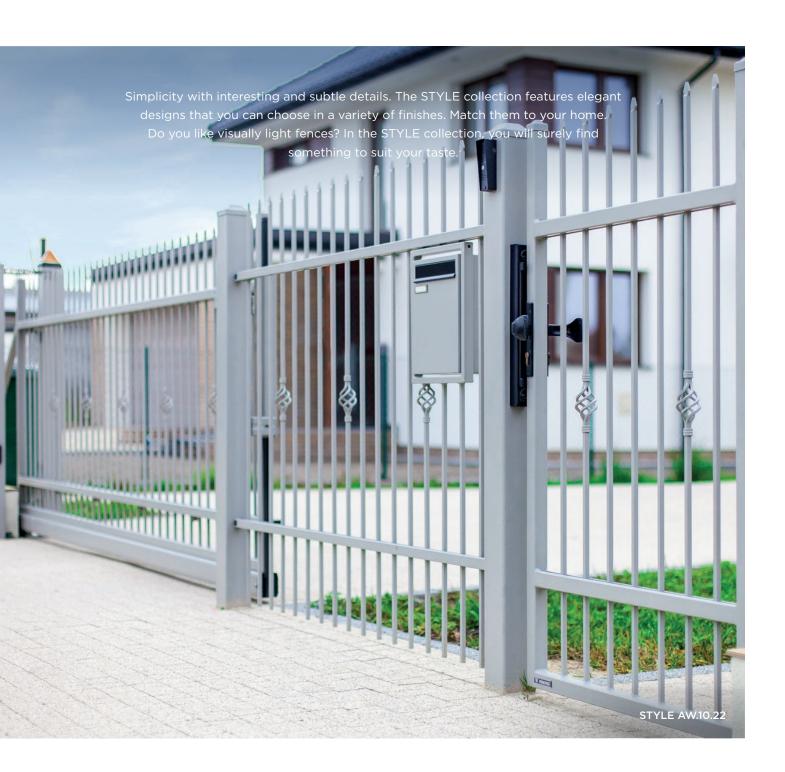

## STYLE

**Corrosion** protection for **10 years** 

A combination of **minimalism and elegance** 

For those who appreciate **details** 

Customization **options** 

Available as a railing

#### **Minimalism**

#### in stylish form

Classic form

- Perfect if you're searching for something classic with interesting details.
- Suit your preference: choose steel rod tops from five available variants.

CE certificate - safety

Discover more details on the STYLE collection