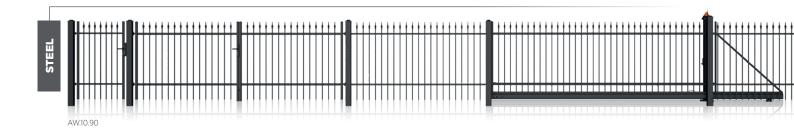

## The VARIO collection

## a proven classic

It is a combination of classic design and functionality: the spans are decorated with classic ornaments and made of simple elements. The finial tips are not only an elegant addition, but also an element that enhances the security of the property.

- · 4 models.
- · Perfect if you value versatile design.
- The top edge in each model can be straight, concave or convex.

**Corrosion** protection for **10 years** 

System-based **solution** 

Available as a railing

Discover more details on the VARIO collection