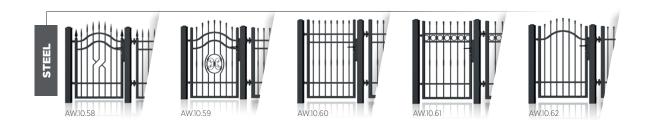

#### One

#### of a kind

- 18 models.
- Perfect if you prefer something more classic in style.
- For selected models, you can also add your initials to highlight your individuality even more.

CE certificate - safety

Discover more details on the LUX collection