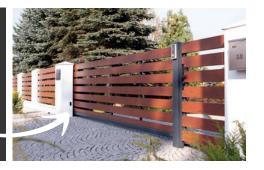

## HOME INCLUSIVE

Steel and aluminium models available

**Customization** of louvres and decorative motifs

Solid models - high degree of privacy

Models resembling "blinds"

Discover more details on the HOME INCLUSIVE collection

Steel and aluminium models available

Inspired by contemporary designs

Different levels of transparency

Available as a railing

HOME INCLUSIVE AW.10.200 (500 mm panel)