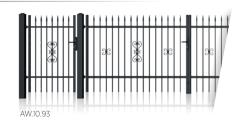

#### **A** definition

### of modernity

Versatile **design** 

CE certificate safety

- 22 models.
- Perfect if you're looking for unique designs.
- Those who value privacy will like the solid and perforated sheets, while those who prefer lighter, transparent structures, will appreciate the models using box sections.