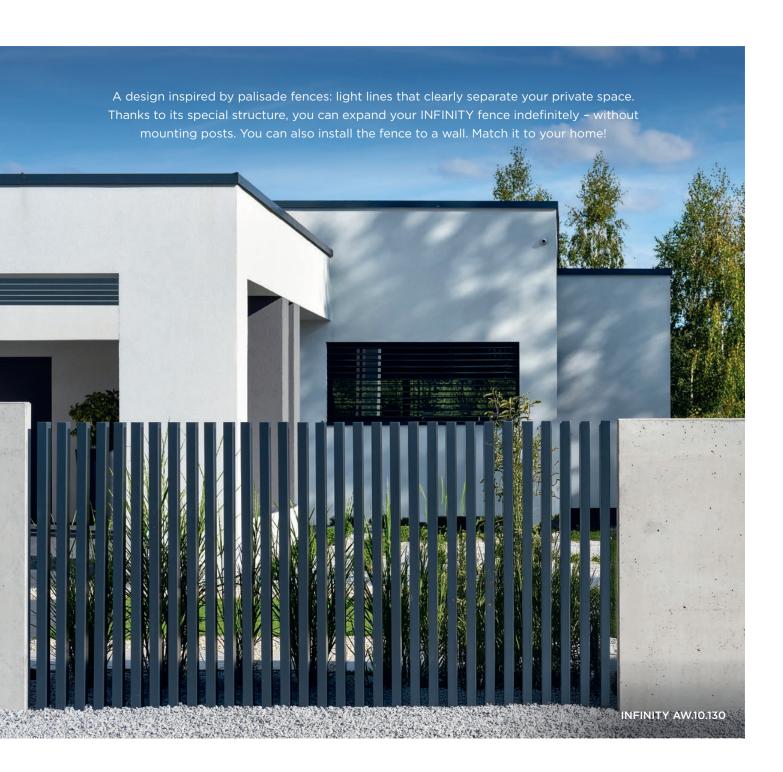

## INFINITY

Double-welded structure

Can be reinforced with a connector

Broad arrangement possibilities

The latest trend

## Uniqueness without limits

Choose your preferred level of transparency

CE certificate - safety

- 3 models.
- An uninterrupted line of segments without fence posts. Can be installed on a concrete foundation or below ground line.
- The INFINITY includes fence segments. Add a matching entrance gate and wicket. See how you can combine them into one fence system.

Discover more details on the INFINITY collection

Inspired by **artistic metalwork** 

Customization **options** 

High **transparency** 

Available as a railing