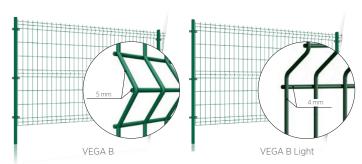

#### 2D mesh panels

# VFGA 2D VEGA 2D SUPER

Panel without ribs reinforced with a double wire with a larger gauge.

#### 3D mesh panels

Panels with ribs ensure maximum resistance to deformation.

The method of corrosion protection and the type of material used are responsible for the quality of the mesh panels. WIŚNIOWSKI panels are manufactured using a process that minimizes the occurrence of corrosion for many years and additionally guarantees fence robustness. Check the quality of the panels before you choose yours.