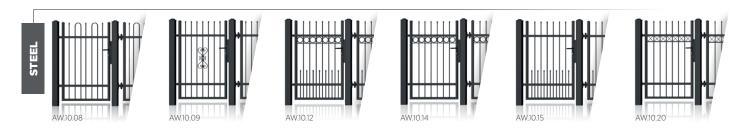

### of modernity

Versatile **design** 

CE certificate safety

- 22 models.
- Perfect if you're looking for unique designs.
- Those who value privacy will like the solid and perforated sheets, while those who prefer lighter, transparent structures, will appreciate the models using box sections.

collection