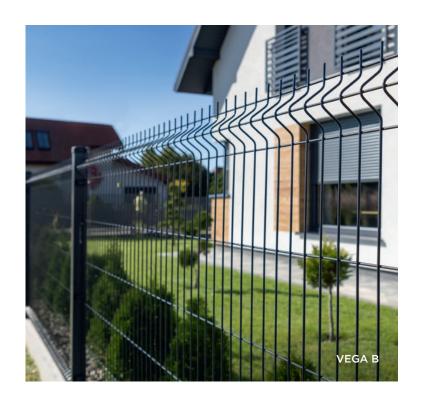

#### 2D mesh panels

# VFGA 2D VEGA 2D SUPER

Panel without ribs reinforced with a double wire with a larger gauge.

#### 3D mesh panels

Panels with ribs ensure maximum resistance to deformation.

The method of corrosion protection and the type of material used are responsible for the quality of the mesh panels. WIŚNIOWSKI panels are manufactured using a process that minimizes the occurrence of corrosion for many years and additionally guarantees fence robustness. Check the quality of the panels before you choose yours.