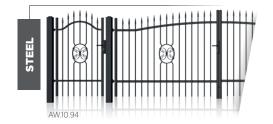

#### **A** definition

### of modernity

Versatile **design** 

CE certificate safety

- 22 models.
- Perfect if you're looking for unique designs.
- Those who value privacy will like the solid and perforated sheets, while those who prefer lighter, transparent structures, will appreciate the models using box sections.