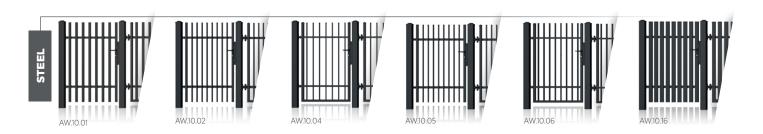

#### **Sliding** gates

**What kind of property?** A sliding gate needs more space on the sides of the entrance, which is why it will be perfect for properties with a wide front.

### Single- and double-leaf gates

What kind of property? They don't need space on the sides, but take up more space between the entrance and the garage. This is why they are recommended for narrow, but relatively

### Folding gates

**What kind of property?** They combine the advantages of sliding and double-leaf gates. Thanks to their structure, they don't take up too much space. Perfect for narrow and short driveways