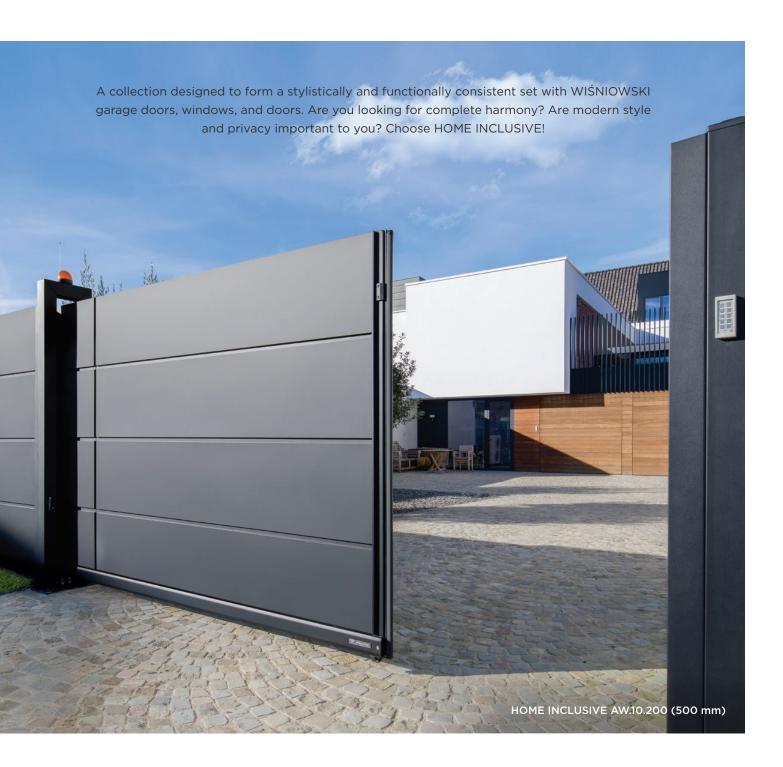

## HOME INCLUSIVE

Steel and aluminium models available

**Customization** of louvres and decorative motifs

Solid models - high degree of privacy

Models resembling "blinds"

#### your space

Modern design

- 8 models.
- · Perfect if you want to increase the privacy of your property.
- Steel fences are protected using the DUPLEX system. This means high durability confirmed by the 10-year corrosion protection warranty.

HOME INCLUSIVE AW.10.200 (500 mm panel)