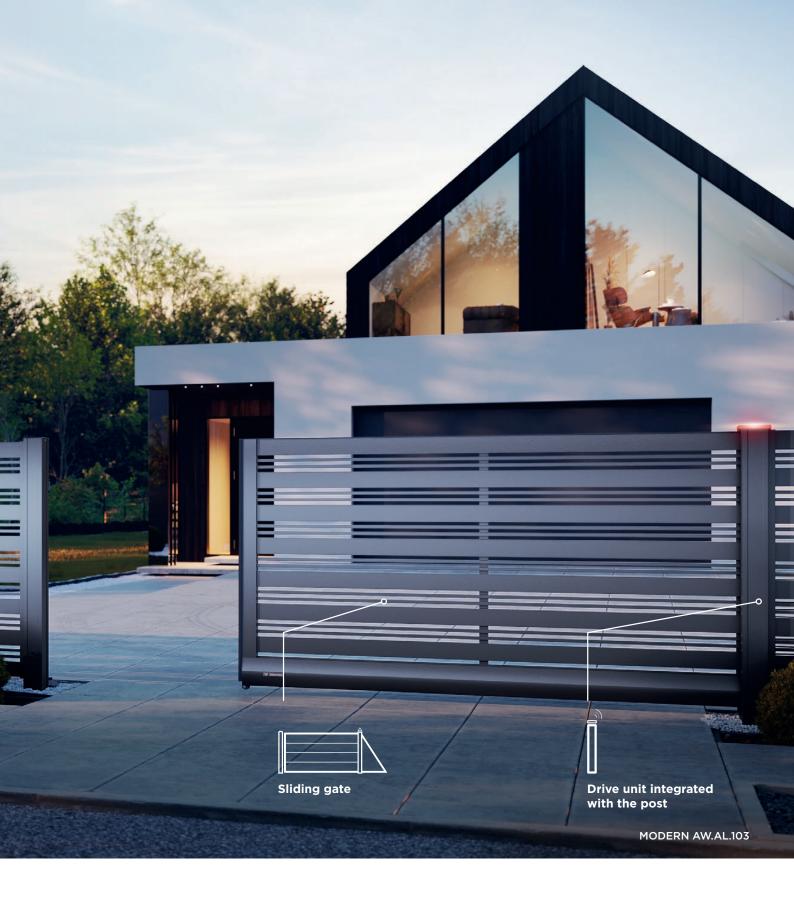

#### Drive unit integrated with the post

The AWSo 2018 drive unit integrated with the post is WIŚNIOWSKI's proprietary design that guarantees protection of the mechanism against weather conditions, damage, and theft. An automatic operating unit placed in a steel post of a sliding gate from WIŚNIOWSKI is the only such solution on the market.

#### **Sliding** gates

**What kind of property?** A sliding gate needs more space on the sides of the entrance, which is why it will be perfect for properties with a wide front.