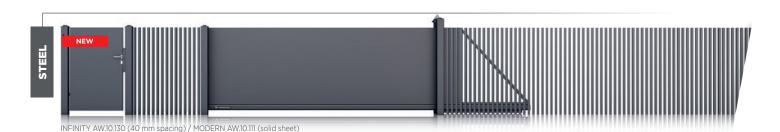

#### **A** definition

### of modernity

Versatile **design** 

CE certificate safety

- 22 models.
- Perfect if you're looking for unique designs.
- Those who value privacy will like the solid and perforated sheets, while those who prefer lighter, transparent structures, will appreciate the models using box sections.

collection