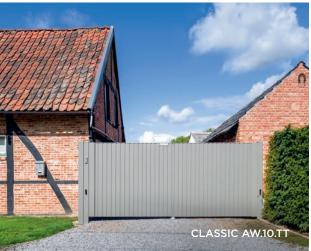

## CLASSIC

Steel and aluminium models available

Inspired by minimalism

Different levels of transparency

Available as a railing

#### **Timeless**

#### classic

- 15 models.
- Perfect if you're looking for timeless design.
- The classic form perfectly harmonizes with the surroundings. Highlight the beauty of your home or garden and open up to the surroundings a little bit more.

CE certificate - safety

## Models with a custom infill - created for you

Designed for you and... by you.

Models 10.00, 10.PU, and 10.PP offer the
opportunity to select a custom infill
- almost without limits.

Discover more details on the CLASSIC collection