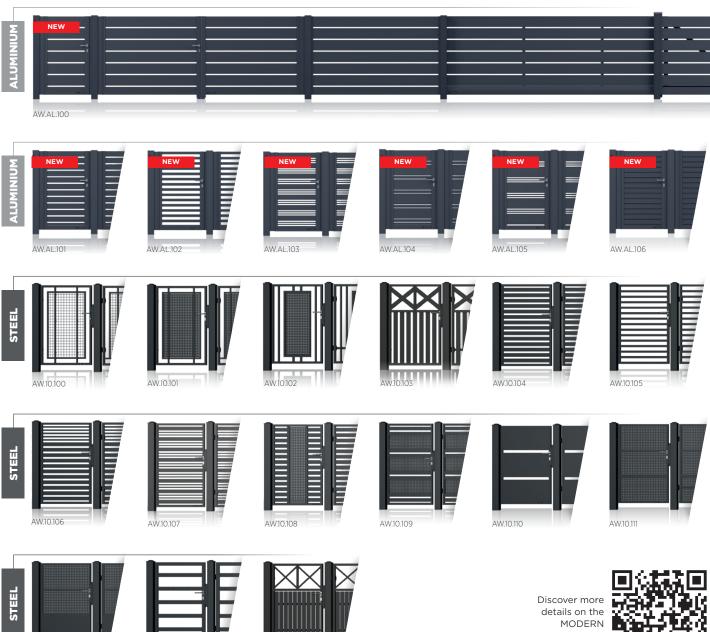

**Corrosion protection** 

warranty

CE certificate - safety

Part of a **complete system** 

Matching garage doors, windows, and doors

Made **of steel** or **aluminium** 

Solutions for **safety** 

## HOME INCLUSIVE

Steel and aluminium models available

**Customization** of louvres and decorative motifs

Solid models - high degree of privacy

Models resembling "blinds"

#### **Highlight**

#### your space

Modern design

- 8 models.
- · Perfect if you want to increase the privacy of your property.
- Steel fences are protected using the DUPLEX system. This means high durability confirmed by the 10-year corrosion protection warranty.

#### **System-based solutions**

All the elements of WIŚNIOWSKI fences are part of a functional system which, just like modules, can be freely mixed and matched, depending on your preferences or plot layout.

Discover more details on the HOME INCLUSIVE collection

Steel and aluminium models available

Inspired by contemporary designs

Different levels of transparency

Available as a railing

#### **A** definition

### of modernity

Versatile **design** 

CE certificate safety

- 22 models.
- Perfect if you're looking for unique designs.
- Those who value privacy will like the solid and perforated sheets, while those who prefer lighter, transparent structures, will appreciate the models using box sections.

collection

#### SHEET INFILL TYPES

Sheet infill types apply to the following models: AW.10.101, AW.10.102, AW.10.108, AW.10.109, AW.10.111, AW.10.112.

## CLASSIC

Steel and aluminium models available

Inspired by minimalism

Different levels of transparency

Available as a railing

#### **Timeless**

#### classic

- 15 models.
- Perfect if you're looking for timeless design.
- The classic form perfectly harmonizes with the surroundings. Highlight the beauty of your home or garden and open up to the surroundings a little bit more.

CE certificate - safety

## Models with a custom infill - created for you

Designed for you and... by you.

Models 10.00, 10.PU, and 10.PP offer the
opportunity to select a custom infill
- almost without limits.

Discover more details on the CLASSIC collection

## INFINITY

Double-welded structure

Can be reinforced with a connector

Broad arrangement possibilities

The latest trend

## Uniqueness without limits

Choose your preferred level of transparency

CE certificate - safety

- 3 models.
- An uninterrupted line of segments without fence posts. Can be installed on a concrete foundation or below ground line.
- The INFINITY includes fence segments. Add a matching entrance gate and wicket. See how you can combine them into one fence system.

Discover more details on the INFINITY collection

Inspired by **artistic metalwork** 

Customization **options** 

High **transparency** 

Available as a railing

#### One

#### of a kind

- 18 models.
- Perfect if you prefer something more classic in style.
- For selected models, you can also add your initials to highlight your individuality even more.

CE certificate - safety

## STYLE

**Corrosion** protection for **10 years** 

A combination of **minimalism and elegance** 

For those who appreciate **details** 

Customization **options** 

Available as a railing

#### **Minimalism**

#### in stylish form

Classic form

- Perfect if you're searching for something classic with interesting details.
- Suit your preference: choose steel rod tops from five available variants.

CE certificate - safety

## The VARIO collection

## a proven classic

It is a combination of classic design and functionality: the spans are decorated with classic ornaments and made of simple elements. The finial tips are not only an elegant addition, but also an element that enhances the security of the property.

- · 4 models.
- · Perfect if you value versatile design.
- The top edge in each model can be straight, concave or convex.

**Corrosion** protection for **10 years** 

System-based **solution** 

Available as a railing

## The BASIC collection

## quality at an affordable price

The lighter form makes them a good option for places where privacy is not paramount.

An economical choice for classic style enthusiasts.

- 5 models.
- Ideal if you like simplicity with elegant details.
- It creates a perfect background highlighting the beauty of the house
   regardless of its design style and location.

High **transparency** 

Discover more details on the BASIC collection