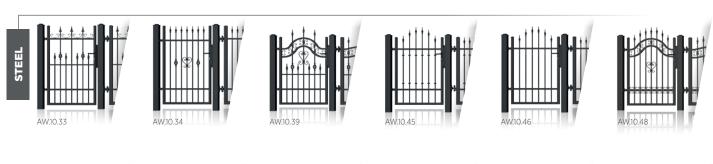

#### One

#### of a kind

- 18 models.
- Perfect if you prefer something more classic in style.
- For selected models, you can also add your initials to highlight your individuality even more.

CE certificate - safety

Discover more details on the LUX collection