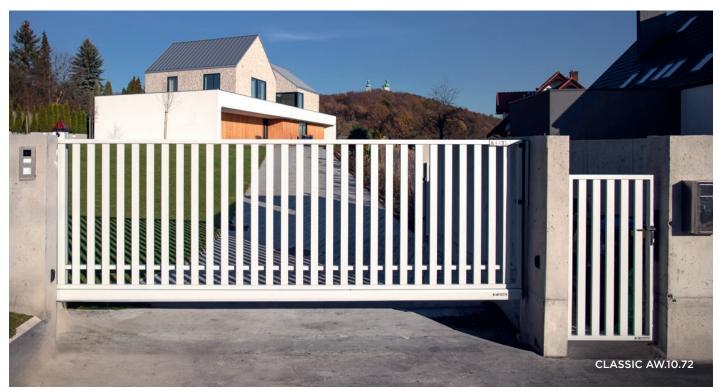

## CLASSIC

Steel and aluminium models available

Inspired by minimalism

Different levels of transparency

Available as a railing

#### **Timeless**

#### classic

- 15 models.
- Perfect if you're looking for timeless design.
- The classic form perfectly harmonizes with the surroundings. Highlight the beauty of your home or garden and open up to the surroundings a little bit more.

CE certificate - safety