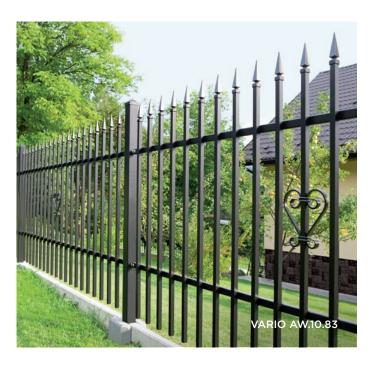

## The VARIO collection

## a proven classic

It is a combination of classic design and functionality: the spans are decorated with classic ornaments and made of simple elements. The finial tips are not only an elegant addition, but also an element that enhances the security of the property.

- · 4 models.
- · Perfect if you value versatile design.
- The top edge in each model can be straight, concave or convex.

**Corrosion** protection for **10 years** 

System-based **solution** 

Available as a railing

Discover more details on the VARIO collection