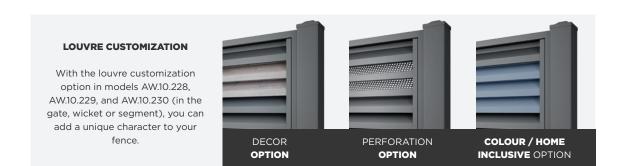

#### SHEET INFILL TYPES

Sheet infill types apply to the following models: AW.10.101, AW.10.102, AW.10.108, AW.10.109, AW.10.111, AW.10.112.