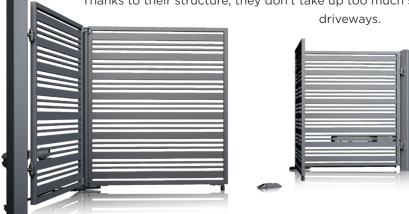

### Folding gates

**What kind of property?** They combine the advantages of sliding and double-leaf gates. Thanks to their structure, they don't take up too much space. Perfect for narrow and short driveways