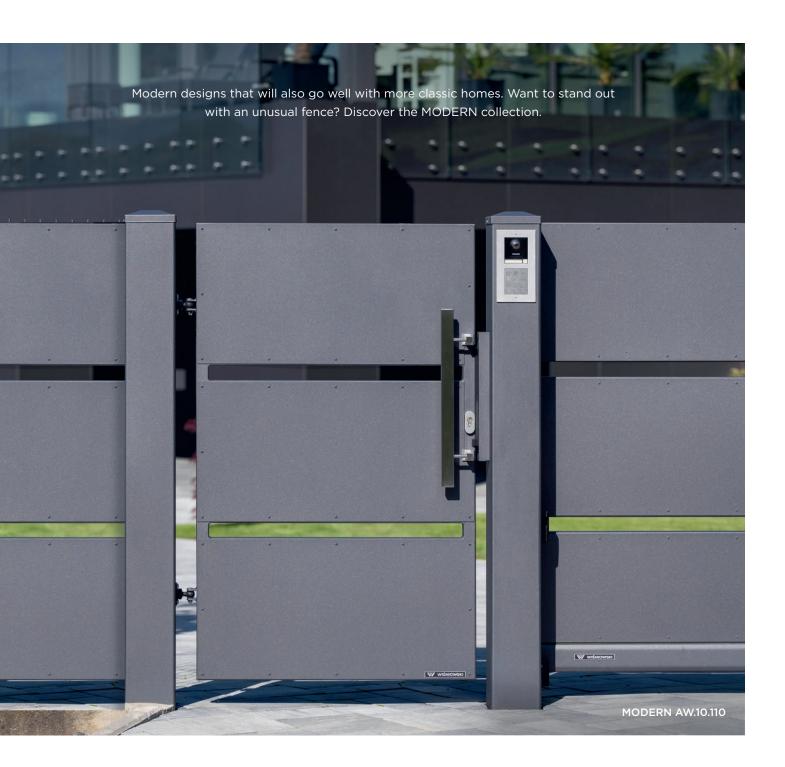

#### **A** definition

### of modernity

Versatile **design** 

CE certificate safety

- 22 models.
- Perfect if you're looking for unique designs.
- Those who value privacy will like the solid and perforated sheets, while those who prefer lighter, transparent structures, will appreciate the models using box sections.