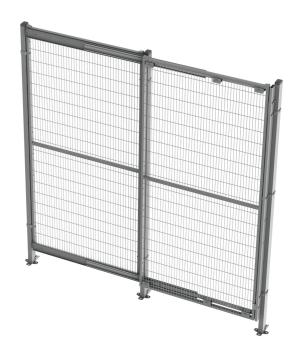

## **Telescopic Single Sliding Door**

## **Machine guard door**

The single telescopic door can can be built with our mesh or polycarbonate panels to fit your chosen machine guard system. Two telescopic rails located at the top and the bottom of the door blade increases the stability and creates an opening with a free access in height. Use the standard panel heights 2050 mm or 1250 mm in the various witdhs up to 1500 mm to create your requested size. The doors can be ordered partly pre-assembled from factory, or as separate panels, posts and door kit for assembly on site.

With the single telescopic sliding door you can build a door opening from 800-1500 mm.

Depending on the risk assessement, you choose the suitable lock for your door.