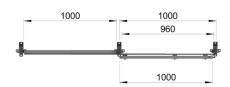

With the single telescopic sliding door you can build a door opening from 800-1500 mm.

Depending on the risk assessement, you choose the suitable lock for your door.

## **FACTS**

| Door dimensions, system height 1400 mm |                     |                    |  |
|----------------------------------------|---------------------|--------------------|--|
| Panel height<br>(mm)                   | Panel width<br>(mm) | Opening width (mm) |  |
| 1250                                   | 800                 | 760                |  |
| 1250                                   | 1000                | 960                |  |
| 1250                                   | 1200                | 1160               |  |
| 1250                                   | 1500                | 1460               |  |

| Door dimensions, system height 2200 mm |                     |                    |  |
|----------------------------------------|---------------------|--------------------|--|
| Panel height<br>(mm)                   | Panel width<br>(mm) | Opening width (mm) |  |
| 2050                                   | 800                 | 760                |  |
| 2050                                   | 1000                | 960                |  |
| 2050                                   | 1200                | 1160               |  |
| 2050                                   | 1500                | 1460               |  |